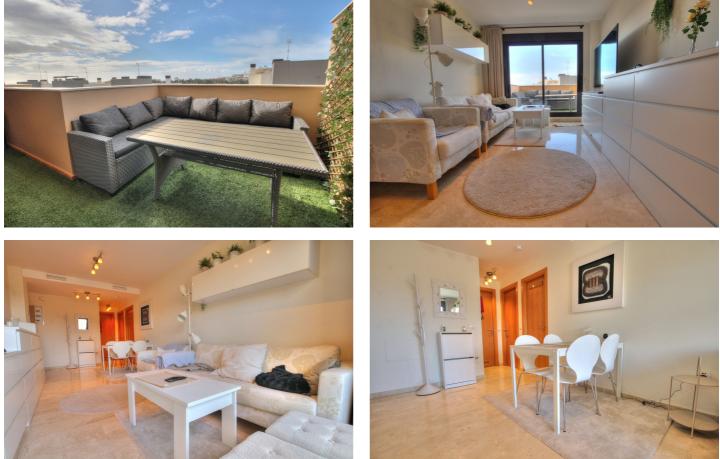

## Costa del Sol, La Cala

Come and take a look at this superb investment in the La Noria area of La Cala de Mijas. This second floor modern apartment is ready to use immediately, just bring your swimming gear and a towel. This property has the advantage of being a short walk to the coastal town of La Cala de Mijas and the beach plus the use of a lovely communal swimming pool. Underground parking and storage room, integrated heating and cooling in the property plus 2 terraces for the sun or shade plus very reasonable running costs make this is a very desirable choice.

#### Features:

| Features            | Orientation   | <b>Climate Control</b> |
|---------------------|---------------|------------------------|
| Lift                | South West    | Air Conditioning       |
| Near Transport      |               |                        |
| Ensuite Bathroom    |               |                        |
| Marble Flooring     |               |                        |
| Double Glazing      |               |                        |
| Fitted Wardrobes    |               |                        |
| Setting             | Condition     | Pool                   |
| Close To Golf       | Excellent     | Communal               |
| Close To Sea        |               |                        |
| Close To Shops      |               |                        |
| Close To Schools    |               |                        |
| Furniture           | Kitchen       | Garden                 |
| Fully Furnished     | Fully Fitted  | Communal               |
| Security            | Parking       | Utilities              |
| Gated Complex       | Underground   | Electricity            |
|                     |               | Drinkable Water        |
| CO2 Emission Rating | Energy Rating |                        |
| D                   | E             |                        |