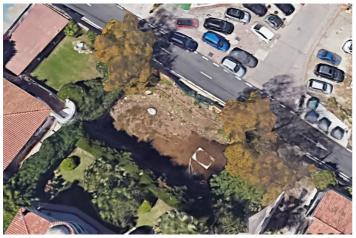

### Land for sale in Nueva Andalucía, Marbella

578,000€

Reference: R4926223 Plot Size: 390m<sup>2</sup> Build Size: 166m<sup>2</sup>

Spanning an ample size and surrounded by the lush scenery of Marbella's iconic Golf Valley, this plot provides the perfect canvas for creating a remarkable residential masterpiece or a lucrative development project. Whether your vision includes a modern villa, a boutique apartment complex, or a bespoke estate, this location guarantees an exceptional lifestyle and high return on investment.