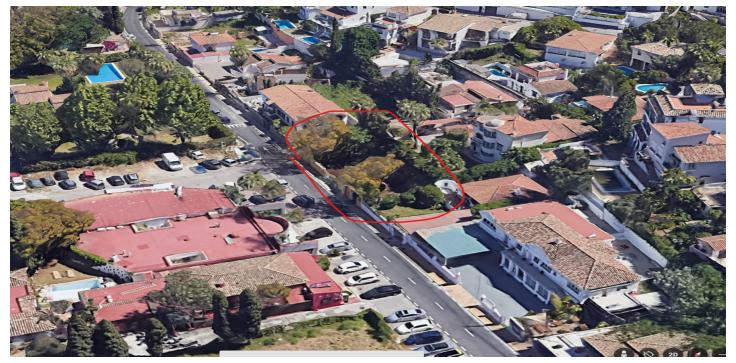

### Land for sale in Nueva Andalucía, Marbella

578,000€

Reference: R4926223 Plot Size: 390m<sup>2</sup> Build Size: 166m<sup>2</sup>

### Costa del Sol, Nueva Andalucía

Nestled in the heart of Nueva Andalucía, just a 5-minute drive from the world-renowned Puerto Banús, this plot represents a rare and golden opportunity for visionary investors and developers. Boasting an enviable location in one of Marbella's most prestigious areas, this property offers unparalleled access to luxury boutiques, vibrant nightlife, exquisite dining options, and pristine beaches.

Spanning an ample size and surrounded by the lush scenery of Marbella's iconic Golf Valley, this plot provides the perfect canvas for creating a remarkable residential masterpiece or a lucrative development project. Whether your vision includes a modern villa, a boutique apartment complex, or a bespoke estate, this location guarantees an exceptional lifestyle and high return on investment.