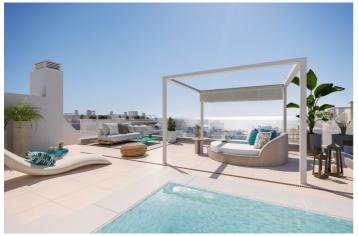

The development is made up of 3 three-storey blocks with:

- · Ground floor with gardenand terraces
- · Middle floor
- · Penthouses with a solarium & large terraces

The residential has underground parking and storage rooms.

The communal areas of this residential have been designed to provide a space in which to enjoy and relax.

You will find:

- Spacious green areas ideal for resting and disconnecting from routine
- Communal swimming pool with an avant-garde design
- Chill Out area
- Coworking Space
- Gym