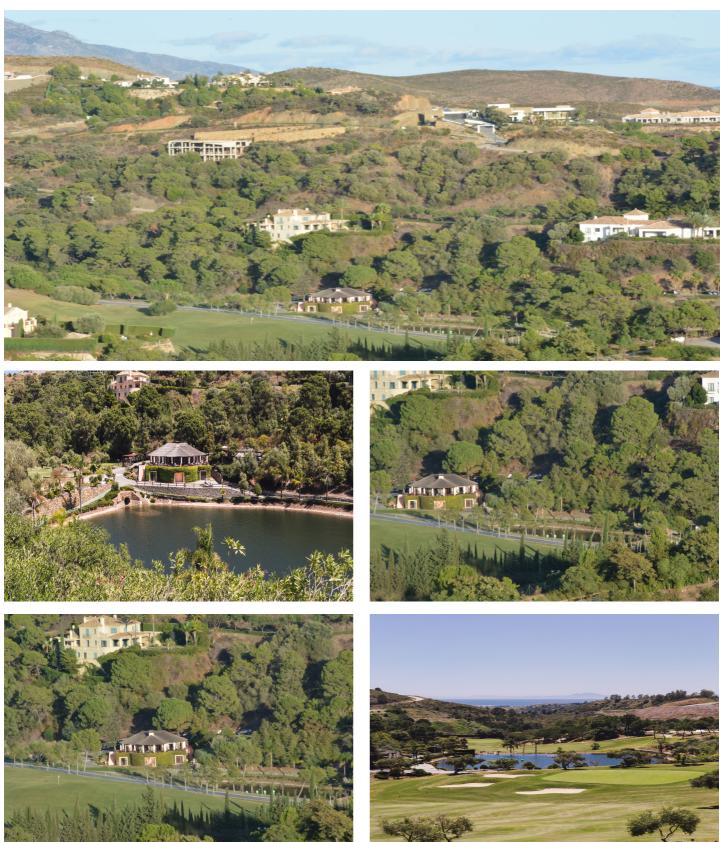

### Costa del Sol, Benahavís

Beautiful 4.196 m2 plot for sale in the exclusive Marbella Club Golf Resort and Equestrian Center. The plot's building allowance is about 10.6% meaning nearly 450 m2 in up to two floors plus terraces and basement (most likely with views due to the slope).

This complex is an absolute retreat, quiet, secure and surrounded by nature and golf just a few minutes drive from Guadalmina, Benahavis, Puerto Banus, San Pedro and a wide variety of golf courses, restaurants, etc.

This is a plot in high position and with great panoramic views over the golf course, the Club House, the lake and the surrounding country side. It is also conveniently located within walking distance to the Club House and over the 18th hole. The surface slopes down towards NW orientation. A nice plot in a superb spot!!