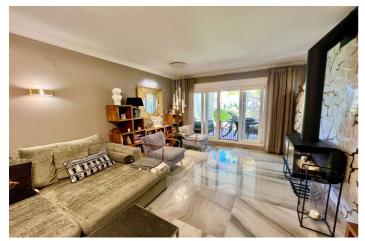

#### Costa del Sol, San Pedro de Alcántara

Spacious ground floor apartment beachfront promenade San Pedro de Alcantara. Costa del Sol

Spacious ground floor apartment with garden west facing very bright located on the beachfront next to the promenade of San Pedro de Alcantara. Area with many restaurants, tennis and paddle sports club, boulevard and only 4 minutes from Puerto Banús. Closed urbanization with 24 hour security, two large lake-type pools surrounded by large and well-kept community gardens. The apartment has a living-dining room with direct access to the porch, to the gardens and swimming pools of the urbanization, fully equipped kitchen with terrace and laundry room, master bedroom en-suite with dressing area and bathroom with shower , another three very spacious and bright double rooms, two guest bathrooms. The apartment has never been recently reformed to high standarts. It has a large underground parking space and storage room available for private use.