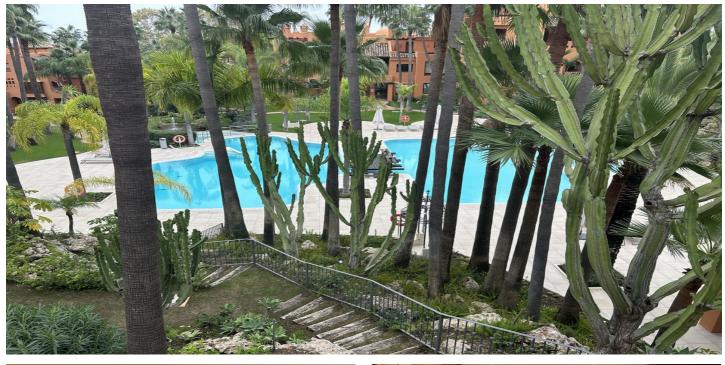

#### Costa del Sol, Puerto Banús

Stunning apartment in the prestigious La Alzambra Urbanization in Nueva Andalucía, offering 150 m2 of luxury living space with two en-suite bedrooms, a guest toilet, a bright living and dining area, a fully furnished kitchen, and a spacious southwest-facing terrace of over 40 m2 overlooking the pool; the property also includes a private parking space and a large storage room, all located just steps from the pool and surrounded by beautifully landscaped gardens, making it an ideal home near Puerto Banús and Marbella's finest amenities.

#### Features:

| Features         | Orientation    | Climate Control  |
|------------------|----------------|------------------|
| Covered Terrace  | South West     | Air Conditioning |
| Lift             |                |                  |
| Private Terrace  |                |                  |
| Storage Room     |                |                  |
| Ensuite Bathroom |                |                  |
| Marble Flooring  |                |                  |
| Fitted Wardrobes |                |                  |
| Gym              |                |                  |
| Views            | Setting        | Condition        |
| Garden           | Close To Port  | Good             |
| Pool             | Close To Sea   |                  |
|                  | Close To Shops |                  |
|                  | Close To Town  |                  |
| Pool             | Furniture      | Kitchen          |
| Communal         | Not Furnished  | Fully Fitted     |
| Garden           | Security       | Parking          |
| Communal         | Gated Complex  | Garage           |