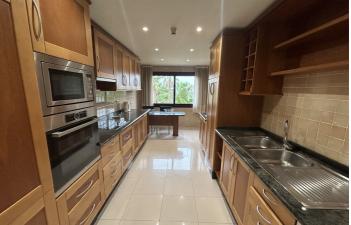

#### Costa del Sol, Puerto Banús

Stunning apartment in the prestigious La Alzambra Urbanization in Nueva Andalucía, offering 150 m2 of luxury living space with two en-suite bedrooms, a guest toilet, a bright living and dining area, a fully furnished kitchen, and a spacious southwest-facing terrace of over 40 m2 overlooking the pool; the property also includes a private parking space and a large storage room, all located just steps from the pool and surrounded by beautifully landscaped gardens, making it an ideal home near Puerto Banús and Marbella's finest amenities.

#### Features:

| Features         | Orientation    | Climate Control  |
|------------------|----------------|------------------|
| Covered Terrace  | South West     | Air Conditioning |
| Lift             |                |                  |
| Private Terrace  |                |                  |
| Storage Room     |                |                  |
| Ensuite Bathroom |                |                  |
| Marble Flooring  |                |                  |
| Fitted Wardrobes |                |                  |
| Gym              |                |                  |
| Views            | Setting        | Condition        |
| Garden           | Close To Port  | Good             |
| Pool             | Close To Sea   |                  |
|                  | Close To Shops |                  |
|                  | Close To Town  |                  |
| Pool             | Furniture      | Kitchen          |
| Communal         | Not Furnished  | Fully Fitted     |
| Garden           | Security       | Parking          |
| Communal         | Gated Complex  | Garage           |