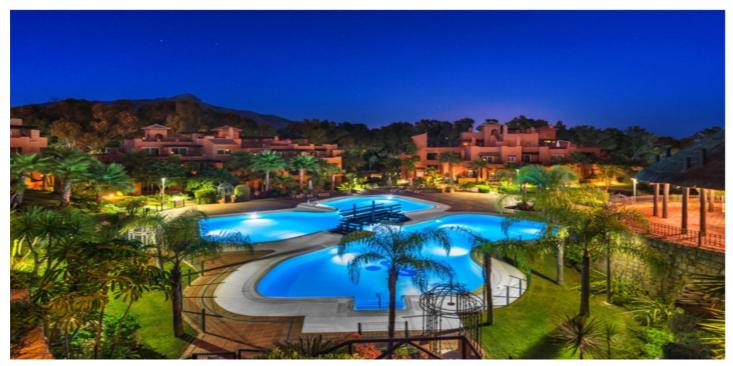

Additionally, the apartment comes with a storage room and a parking space, making it an ideal option as a primary residence or a second home to enjoy year-round.

The residential complex, designed in a Mediterranean style, boasts over 13,000 m<sup>2</sup> of tropical gardens, a large swimming pool, a small lake, and 24-hour security, ensuring peace and safety.

Alminar de Marbella is a perfect example of harmony with an exceptional natural setting. Designed by a prestigious architectural studio, it offers ready-to-move-in homes, "key in hand." Its Mediterranean architecture, surrounded by gardens and palm trees, is strategically located in the heart of Golf Valley, near renowned courses such as Los Naranjos, Aloha, and Las Brisas, and only 8 minutes from Puerto Banús and 4 minutes from Aloha.