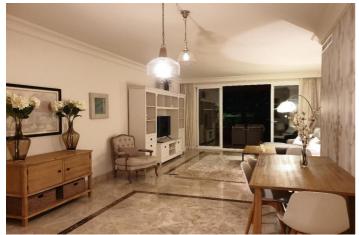

The layout of the apartment is both functional and elegant: a spacious entrance hall leads to an open-plan living and dining area with access to the terrace, which is shared with the master bedroom's terrace. The master bedroom features an en-suite bathroom. The second bedroom is equally spacious, with access to a private terrace and a separate bathroom. The independent kitchen is fully equipped with high-quality furnishings and includes a practical laundry area.