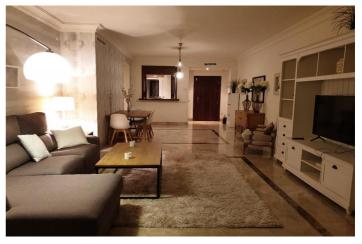

The layout of the apartment is both functional and elegant: a spacious entrance hall leads to an open-plan living and dining area with access to the terrace, which is shared with the master bedroom's terrace. The master bedroom features an en-suite bathroom. The second bedroom is equally spacious, with access to a private terrace and a separate bathroom. The independent kitchen is fully equipped with high-quality furnishings and includes a practical laundry area.