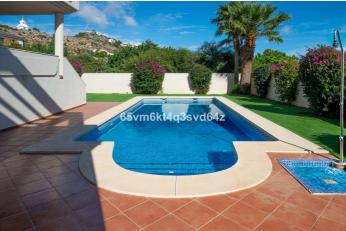

#### **Features:**

FeaturesOrientationClimate ControlLiftEastAir Conditioning

Marble Flooring South Fireplace

Domotics West

ViewsConditionPoolSeaExcellentPrivate

Mountain (Carlos)

FurnitureKitchenGardenNot FurnishedFully FittedPrivate