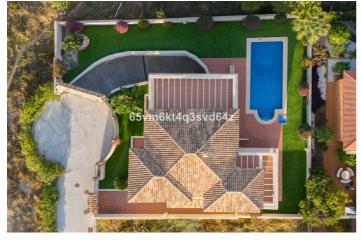

#### Costa del Sol, Benalmadena Pueblo

Discover your dream villa in an unbeatable location! This stunning, tastefully renovated detached home offers everything you need to enjoy luxury living. With 499 m² built and 786 m² plot size, this three-storey villa has 6 spacious bedrooms and 6 bathrooms, guaranteeing space and comfort for the whole family.

The main floor welcomes you with an elegant entrance hall, a separate kitchen and a large living-dining room with a fireplace that opens up to spectacular views. Furthermore, on this floor there is a bedroom with en suite bathroom, as well as a guest toilet. The upper floor has the master suite which occupies a prominent place and has a dressing room and a full bathroom, all of large dimensions, in addition, there are 2 other bedrooms on this floor which also have their own bathroom, which guarantees privacy and comfort for all residents. The upper floor is completed with a spectacular terrace offering panoramic views of the Mediterranean Sea, creating a perfect space to relax and enjoy the surroundings. In the basement there is an independent flat, a multifunctional room and parking for 3 cars. The property has a lift that connects the 3 floors.