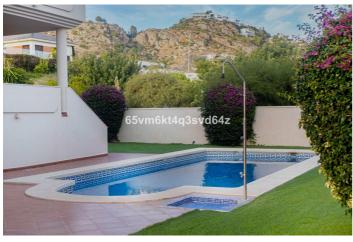

#### **Features:**

FeaturesOrientationClimate ControlLiftEastAir Conditioning

Marble Flooring South Fireplace

Domotics West

ViewsConditionPoolSeaExcellentPrivate

Mountain (Carlos)

FurnitureKitchenGardenNot FurnishedFully FittedPrivate