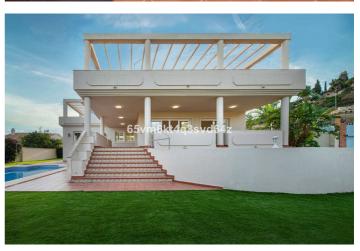

#### Costa del Sol, Benalmadena Pueblo

Discover your dream villa in an unbeatable location! This stunning, tastefully renovated detached home offers everything you need to enjoy luxury living. With 499 m² built and 786 m² plot size, this three-storey villa has 6 spacious bedrooms and 6 bathrooms, guaranteeing space and comfort for the whole family.

The main floor welcomes you with an elegant entrance hall, a separate kitchen and a large living-dining room with a fireplace that opens up to spectacular views. Furthermore, on this floor there is a bedroom with en suite bathroom, as well as a guest toilet. The upper floor has the master suite which occupies a prominent place and has a dressing room and a full bathroom, all of large dimensions, in addition, there are 2 other bedrooms on this floor which also have their own bathroom, which guarantees privacy and comfort for all residents. The upper floor is completed with a spectacular terrace offering panoramic views of the Mediterranean Sea, creating a perfect space to relax and enjoy the surroundings. In the basement there is an independent flat, a multifunctional room and parking for 3 cars. The property has a lift that connects the 3 floors.

#### **Features:**

FeaturesOrientationClimate ControlLiftEastAir Conditioning

Marble Flooring South Fireplace

Domotics West

ViewsConditionPoolSeaExcellentPrivate

Mountain (Carlos)

FurnitureKitchenGardenNot FurnishedFully FittedPrivate