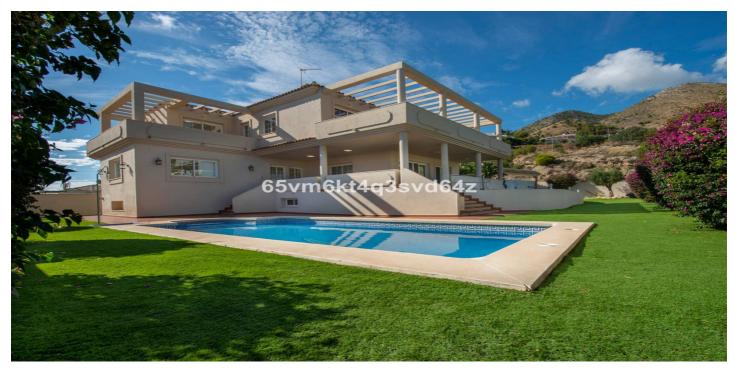

#### Costa del Sol, Benalmadena Pueblo

Discover your dream villa in an unbeatable location! This stunning, tastefully renovated detached home offers everything you need to enjoy luxury living. With 499 m² built and 786 m² plot size, this three-storey villa has 6 spacious bedrooms and 6 bathrooms, guaranteeing space and comfort for the whole family.

The main floor welcomes you with an elegant entrance hall, a separate kitchen and a large living-dining room with a fireplace that opens up to spectacular views. Furthermore, on this floor there is a bedroom with en suite bathroom, as well as a guest toilet. The upper floor has the master suite which occupies a prominent place and has a dressing room and a full bathroom, all of large dimensions, in addition, there are 2 other bedrooms on this floor which also have their own bathroom, which guarantees privacy and comfort for all residents. The upper floor is completed with a spectacular terrace offering panoramic views of the Mediterranean Sea, creating a perfect space to relax and enjoy the surroundings. In the basement there is an independent flat, a multifunctional room and parking for 3 cars. The property has a lift that connects the 3 floors.

It is only 5 minutes drive from the beach and close to international schools, which makes it ideal for families and holiday rentals. The villa is well communicated, with the train station, the train station and the bus station.