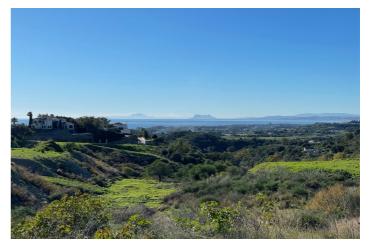

#### Costa del Sol, New Golden Mile

LARGE PLOT FOR LUXURY VILLA

Plot Size: 3,176 m<sup>2</sup>

Max Build: 500m<sup>2</sup> plus basement and porches

Large plot with unobstructed panoramic, south-western sea view to Gibraltar and Morocco and mountains. Close to beach (2km), great restaurants, supermarkets, hospital, schools etc. La Panera on the New Golden Mile between San Pedro and Estepona is a beautiful and peaceful area, only 10 to 12 minutes from Puerto Banus. High quality urbanisation with luxury villas. All services are in place.