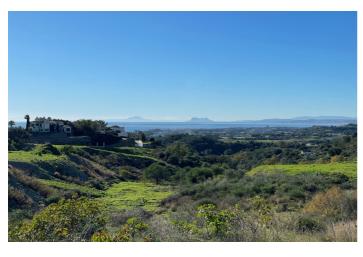

#### Costa del Sol, New Golden Mile

LARGE PLOT FOR LUXURY VILLA

Double Plot: 4,553m<sup>2</sup>

Max Build: 1,000m<sup>2</sup> plus basement and porches

Large elevated plot with unobstructed panoramic, south-western sea view to Gibraltar and Morocco and mountains. Close to beach (2km), great restaurants, supermarkets, hospital, schools etc. La Panera on the New Golden Mile between San Pedro and Estepona is a beautiful and peaceful area, only 10 to 12 minutes from Puerto Banus. High quality urbanisation with luxury villas. All services are in place.