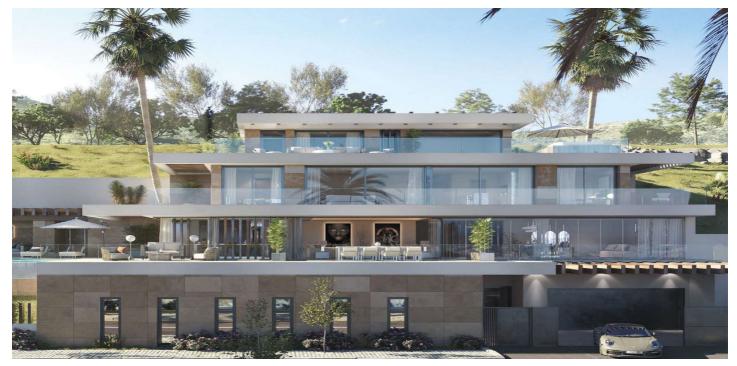

### Costa del Sol, Benahavís

A wonderful opportunity....

Super west facing plot within the area of El Real de la Quinta. This plot is flat and is ready for an architect to come and design a dream home.

Overlooking what will be the golf course of this luxurious new area in Benahavis, the villa that is built here will have stunning views and will be able to access incredible facilities.

GREAT OPPORTUNITY TO OBTAIN A BUILDING PLOT IN THE MOST UP AND COMING LOCATION BUILDING PLOT IN REAL DE LA QUINTA WITH GORGEOUS VIEWS AND WEST ORIENTATION.