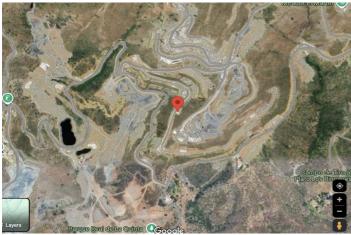

### Costa del Sol, Benahavís

A wonderful opportunity....

Super west facing plot within the area of El Real de la Quinta. This plot is flat and is ready for an architect to come and design a dream home.

Overlooking what will be the golf course of this luxurious new area in Benahavis, the villa that is built here will have stunning views and will be able to access incredible facilities.

GREAT OPPORTUNITY TO OBTAIN A BUILDING PLOT IN THE MOST UP AND COMING LOCATION BUILDING PLOT IN REAL DE LA QUINTA WITH GORGEOUS VIEWS AND WEST ORIENTATION.