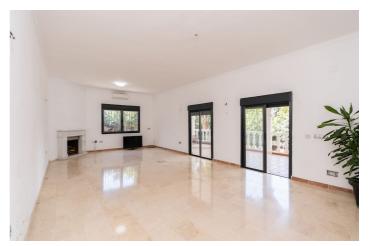

#### Costa del Sol, Río Real

Excellent opportunity to acquire a 600m2 corner plot with a charming rustic villa of 149m2. The property features an entrance hall that leads to a spacious hallway and a generous living-dining room with High ceilings and direct access to a large covered porch/terrace offering beautiful views of the extensive garden, where a swimming pool can be built. From the living room, you can access two guest bedrooms with built-in closets and a shared bathroom in the hallway. Through the entrance hallway, you reach an independent kitchen with a closed terrace/laundry area and direct access to the garden surrounding the house. The hallway also provides access to the ample master bedroom, which boasts a full ensuite bathroom and a walk-in closet. From this bedroom, there is access to another terrace that surrounds the property.

While the house is old and in need of renovations, this property presents a compelling opportunity for an investor, whether to undertake a complete renovation or to build a new villa on the existing plot. The urban characteristics allow for the construction of a ground floor plus one additional floor, and even a basement is permitted. In accordance with the regulations of the 1986 Marbella General Urban Planning Plan (PGOU-86), the minimum required plot size is 500m2, with a building capacity of 0.35m/m2 and a maximum occupancy of 30%.