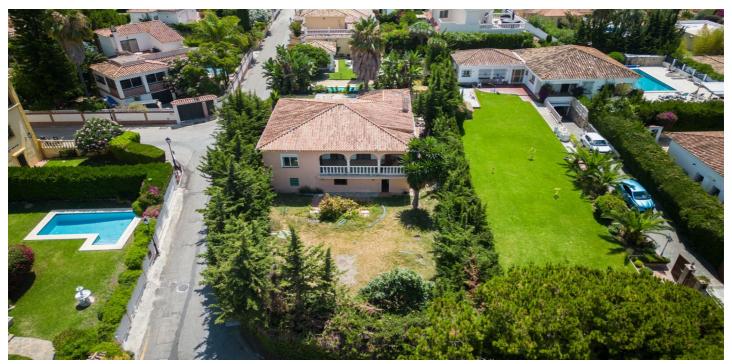

#### Costa del Sol, Río Real

Excellent opportunity to acquire a 600m2 corner plot with a charming rustic villa of 149m2. The property features an entrance hall that leads to a spacious hallway and a generous living-dining room with High ceilings and direct access to a large covered porch/terrace offering beautiful views of the extensive garden, where a swimming pool can be built. From the living room, you can access two guest bedrooms with built-in closets and a shared bathroom in the hallway. Through the entrance hallway, you reach an independent kitchen with a closed terrace/laundry area and direct access to the garden surrounding the house. The hallway also provides access to the ample master bedroom, which boasts a full ensuite bathroom and a walk-in closet. From this bedroom, there is access to another terrace that surrounds the property.

While the house is old and in need of renovations, this property presents a compelling opportunity for an investor, whether to undertake a complete renovation or to build a new villa on the existing plot. The urban characteristics allow for the construction of a ground floor plus one additional floor, and even a basement is permitted. In accordance with the regulations of the 1986 Marbella General Urban Planning Plan (PGOU-86), the minimum required plot size is 500m2, with a building capacity of 0.35m/m2 and a maximum occupancy of 30%.

The property enjoys an excellent location in the renowned area of El Real Panorama, within walking distance of the exclusive La Finca de Marbella urbanization. It is a very peaceful residential area, just a 3-minute walk from the beach, the promenade, and the new Mediterranean Park. The latter is an important ongoing project expected to be completed later this year. The park will encompass 40,000m2 of natural space, connecting with the promenade. Moreover, it will be one of the largest beach sports facilities in Andalusia, featuring five beach volleyball courts, three beach soccer fields, one beach handball court, yoga areas, and a large children's zone.