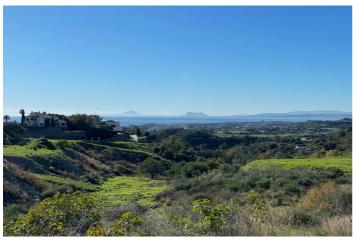

## Costa del Sol, New Golden Mile

LARGE PLOT FOR LUXURY VILLA

Double Plot: 2,333m<sup>2</sup>

Max Build: 500m<sup>2</sup> plus basement and porches

Large elevated plot with unobstructed panoramic, south-western sea view to Gibraltar and Morocco and mountains. Close to beach (2km), great restaurants, supermarkets, hospital, schools etc. La Panera on the New Golden Mile between San Pedro and Estepona is a beautiful and peaceful area, only 10 to 12 minutes from Puerto Banus. High quality urbanisation with luxury villas. All services are in place.