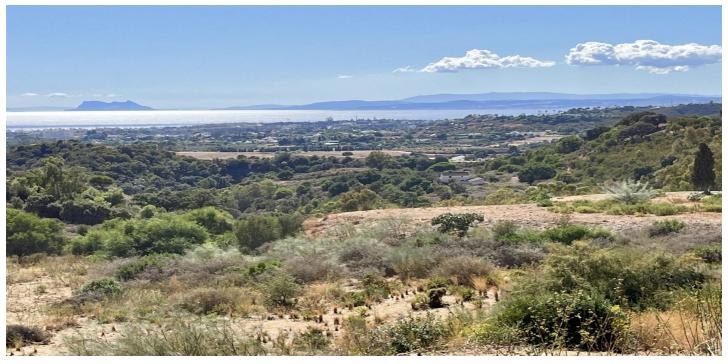

## Costa del Sol, New Golden Mile

LARGE PLOT FOR LUXURY VILLA

Double Plot: 2,333m<sup>2</sup>

Max Build: 500m<sup>2</sup> plus basement and porches

Large elevated plot with unobstructed panoramic, south-western sea view to Gibraltar and Morocco and mountains. Close to beach (2km), great restaurants, supermarkets, hospital, schools etc. La Panera on the New Golden Mile between San Pedro and Estepona is a beautiful and peaceful area, only 10 to 12 minutes from Puerto Banus. High quality urbanisation with luxury villas. All services are in place.