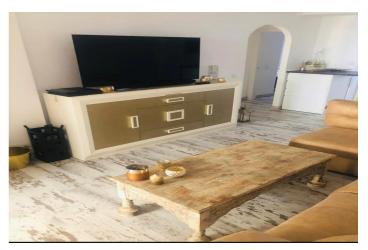

Living room, with bed sofa, custom furniture and a fireplace. Fully fitted open kitchen, recently renovated, with high quality appliances.

Air conditioning. Nice covered terrace, with nice furniture, barbecue and jacuzzi.