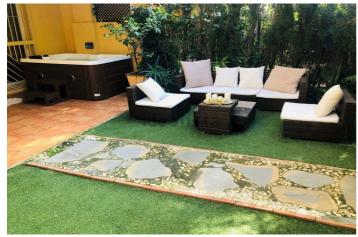

Living room, with bed sofa, custom furniture and a fireplace. Fully fitted open kitchen, recently renovated, with high quality appliances.

Air conditioning. Nice covered terrace, with nice furniture, barbecue and jacuzzi.