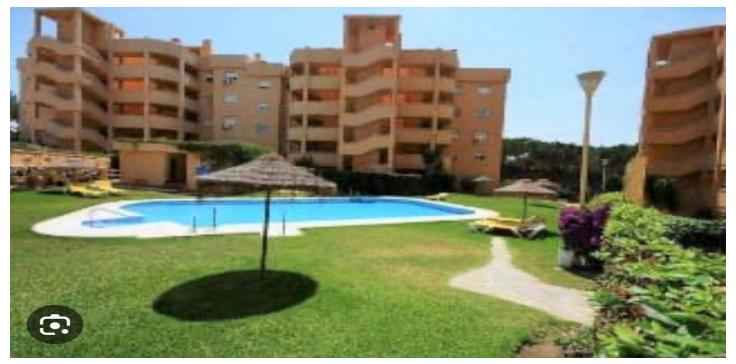

In great location, only 5 min walk to the sea.

Private parking.

Community pool surrounded by beautiful well maintained gardens.

Quiet urbanization.

Mijas Costa is the stretch of coastline that lies in between the boundaries of Fuengirola and Marbella. Most of this stretch of land has been urbanised and includes the resorts of El Faro, El Chaperral, La Cala de Mijas, Riviera del Sol, Calahonda and Sitio de Calahonda. Sitio de Calahonda is the largest urbanisation on this part of the costa and Calahonda beach is the largest beach in the Mijas municipality covering 4.5km of coastline. The coastal bus service links all of these resorts and within Mijas Costa there are 12 golf courses. On its border with Fuengirola lies the Miramar shopping centre and the water park