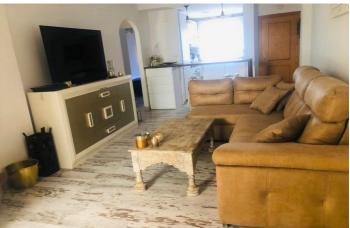

Living room, with bed sofa, custom furniture and a fireplace. Fully fitted open kitchen, recently renovated, with high quality appliances.

Air conditioning. Nice covered terrace, with nice furniture, barbecue and jacuzzi.