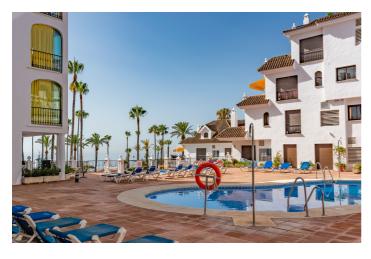

Amongst the outstanding features of the property is a private terrace of 15m<sup>2</sup>, perfect for enjoying the harbour, sea and mountain views. There is also a covered terrace, extending the outdoor space options. The gated community offers additional security with concierge service, video entry phone and controlled access. Amenities include a communal swimming pool and a lift, providing easy access to all areas of the building.