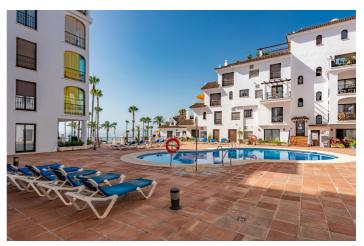

Amongst the outstanding features of the property is a private terrace of 15m<sup>2</sup>, perfect for enjoying the harbour, sea and mountain views. There is also a covered terrace, extending the outdoor space options. The gated community offers additional security with concierge service, video entry phone and controlled access. Amenities include a communal swimming pool and a lift, providing easy access to all areas of the building.