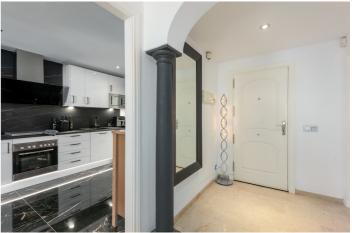

The house has 3 bedrooms, 2 bathrooms and 1 toilet. The master bedroom has its own en-suite bathroom, perfect for comfort and privacy. In addition, all bedrooms have fitted wardrobes, offering ample storage space.

The house is equipped with air conditioning hot and cold ensuring a pleasant climate in all seasons. There is also a multi-purpose room in the basement, ideal for use as a games room or home cinema.

The main living room has a cosy fireplace, perfect for the colder months of the year. The marble floors add a touch of elegance to the entire property. In addition, the house has a large terrace of 20m², from where you can enjoy sea and mountain views and a solarium with beautiful views.