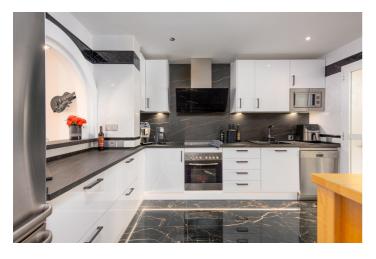

The house is equipped with air conditioning hot and cold ensuring a pleasant climate in all seasons. There is also a multi-purpose room in the basement, ideal for use as a games room or home cinema.

The main living room has a cosy fireplace, perfect for the colder months of the year. The marble floors add a touch of elegance to the entire property. In addition, the house has a large terrace of 20m², from where you can enjoy sea and mountain views and a solarium with beautiful views.