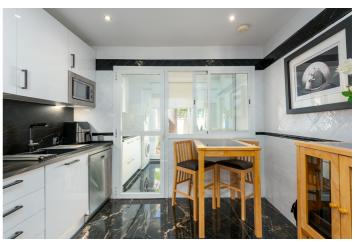

The house is equipped with air conditioning hot and cold ensuring a pleasant climate in all seasons. There is also a multi-purpose room in the basement, ideal for use as a games room or home cinema.

The main living room has a cosy fireplace, perfect for the colder months of the year. The marble floors add a touch of elegance to the entire property. In addition, the house has a large terrace of 20m², from where you can enjoy sea and mountain views and a solarium with beautiful views.