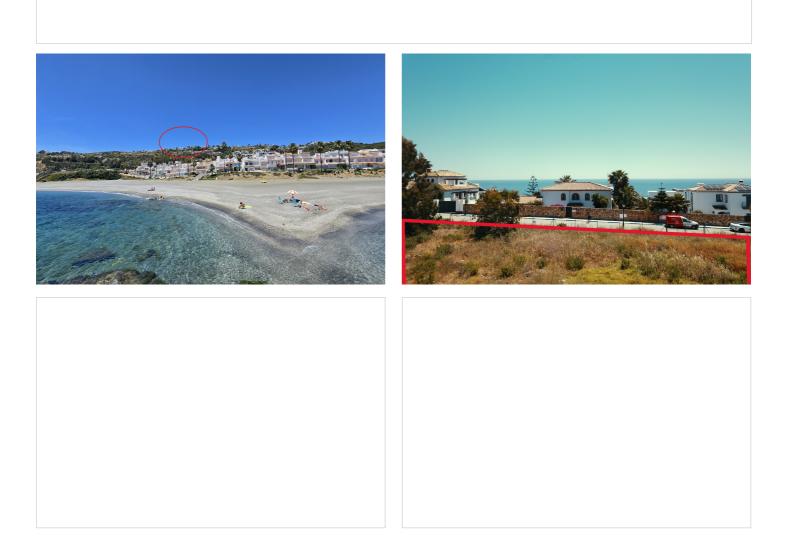

### Residential Plot for sale in Manilva, Manilva

Reference: HH20102 Plot Size: 10,830m<sup>2</sup>

#### Costa del Sol, Manilva

Sold as a Package Only (Price Not Negotiable)

This exceptional offering includes the land (plots) itself and a complete development package. The package price is firm and includes the following:

Plots Topographic plan Geotechnical studies Proyecto basico for the showhouse Building license for the showhouse (expected by year-end)

Please note: Construction of the showhouse will commence upon obtaining the building license. Once the license is secured and construction begins, this unique opportunity will be withdrawn from the market.