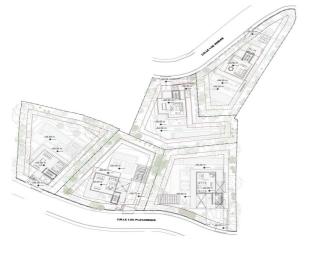

Villa in the Los Plataneros street, El Rosario gated urbanization will have total 1.287 m2, Built 645 sqm basement and 1st floor, plus additional terraces + solarium 516 sqm.

Sold with building licence included. The project can be offered with a structure constructed at an additional cost.