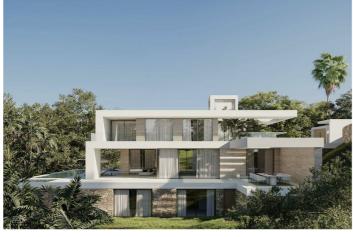

The project includes 5 individual villas developed by one of the most celebrated architects of Marbella. The villas will have spectacular views on the mountain La Concha, the emblem of the Costa del Sol, and the sea views from the rooftop solarium terraces.

Villa in the Los Plataneros street, El Rosario gated urbanization will have total 1.287 m2, Built 645 sqm basement and 1st floor, plus additional terraces + solarium 516 sqm.

Sold with building licence included. The project can be offered with a structure constructed at an additional cost.