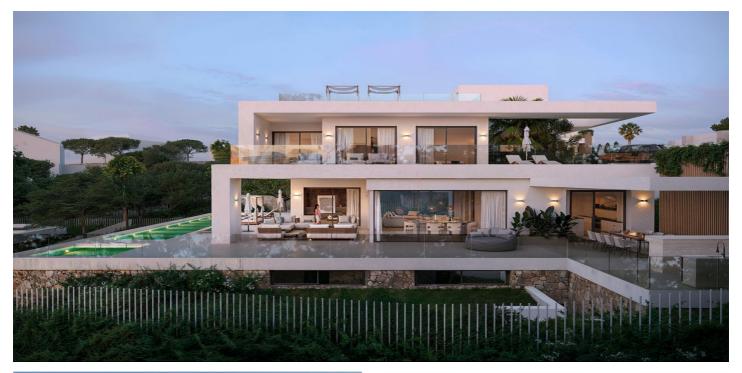

#### Costa del Sol, El Rosario

Great opportunity for your dream home in heart of Marbella

EL ROSARIO VALLEY - Unique development project from one of the biggest development companies in Cost Del Sol

El Rosario Valley is situated in the heart of one of the most prestigious residential gated urbanizations in Marbella, with high security standards, newly built roads, surrounded by extended green areas, closely located to long beautiful Mediterranean beaches and beach clubs, restaurants shopping areas and 1-minute drive to Royal Tennis Club.

The project includes 5 individual villas developed by one of the most celebrated architects of Marbella. The villas will have spectacular views on the mountain La Concha, the emblem of the Costa del Sol, and the sea views from the rooftop solarium terraces.

Villa in the Los Plataneros street, El Rosario gated urbanization will have total 1.287 m2, Built 645 sqm basement and 1st floor, plus additional terraces + solarium 516 sqm.

Sold with building licence included. The project can be offered with a structure constructed at an additional cost.