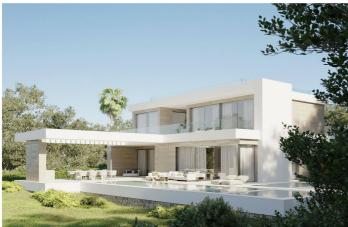

The project includes 5 individual villas developed by one of the most celebrated architects of Marbella. The villas will have spectacular views on the mountain La Concha, the emblem of the Costa del Sol, and the sea views from the rooftop solarium terraces.

Villa in the Los Plataneros street, El Rosario gated urbanization has total 1.531 m2, Built 525 sqm basement and 1st floor, plus additional terraces + solarium 347 sqm.

Sold with building licence included. The project can be offered with a structure constructed at an additional cost.