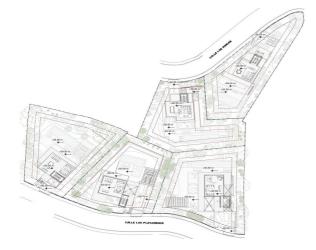

Villa in the Los Plataneros street, El Rosario gated urbanization has total 1.531 m2, Built 525 sqm basement and 1st floor, plus additional terraces + solarium 347 sqm.

Sold with building licence included. The project can be offered with a structure constructed at an additional cost.