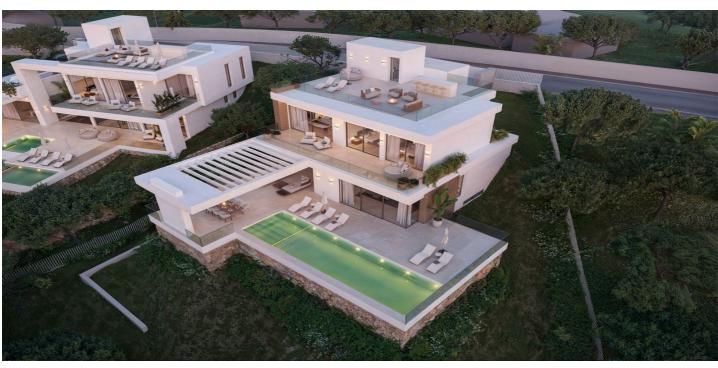

The project includes 5 individual villas developed by one of the most celebrated architects of Marbella. The villas will have spectacular views on the mountain La Concha, the emblem of the Costa del Sol, and the sea views from the rooftop solarium terraces.

Villa in the Los Plataneros street, El Rosario gated urbanization has total 1.531 m2, Built 525 sqm basement and 1st floor, plus additional terraces + solarium 347 sqm.

Sold with building licence included. The project can be offered with a structure constructed at an additional cost.