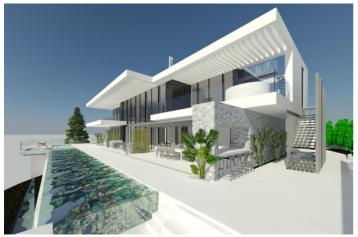

#### Costa del Sol, Benahavís

Introducing a stunning off-plan villa project with a license in Monte Mayor, located in the municipality of Benahavís. This contemporary, bespoke villa spans 852m² of living space plus 285m² of terraces, all set on an impressive 3,250m² south-facing plot, offering spectacular open views from every level.

Currently designed with four bedrooms and four bathrooms across three floors, the layout can be easily reconfigured to add additional bedrooms or entertainment/recreation areas. The roof also offers the potential for further terracing, providing even more panoramic views of the Mediterranean.