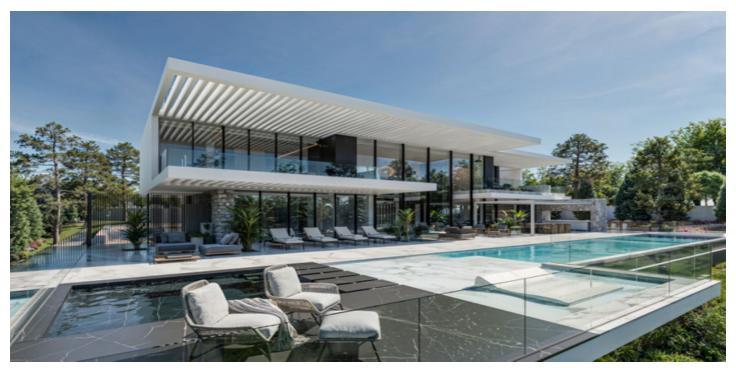

#### Costa del Sol, Benahavís

Introducing a stunning off-plan villa project with a license in Monte Mayor, located in the municipality of Benahavís. This contemporary, bespoke villa spans 852m² of living space plus 285m² of terraces, all set on an impressive 3,250m² south-facing plot, offering spectacular open views from every level.

Currently designed with four bedrooms and four bathrooms across three floors, the layout can be easily reconfigured to add additional bedrooms or entertainment/recreation areas. The roof also offers the potential for further terracing, providing even more panoramic views of the Mediterranean.

The design maximizes natural light throughout the property, featuring high ceilings and top-tier finishes. Monte Mayor is a rapidly growing location, known for its privacy, gated community, and proximity to Marbella Club Golf Resort, just a few kilometers away. The charming village of Benahavís, famous for its beautiful restaurants, is also just a short drive from the property.