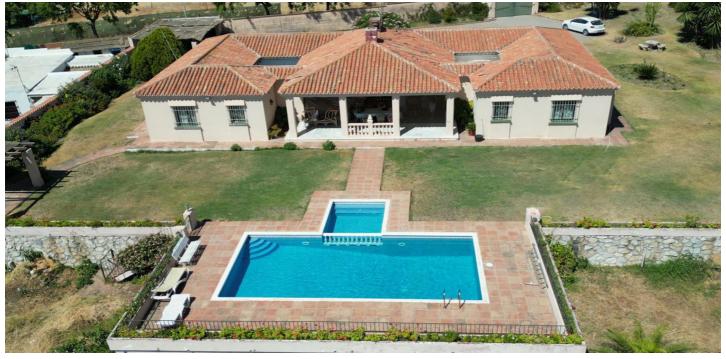

#### PERFECT FOR INVESTORS!

Villa with large plot of land perfect for large investors, it is a property located on a plot of 10.000m2, located in a small neighbourhood of Estepona. Around it we find all kinds of services, restaurants, supermarkets, schools, colleges, bus stop..... its location is unbeatable and that is why it is one of the most sought after areas in recent times, any investment in this area will be quickly revalued. It is a growing area where there are many new luxury properties around and with a strong projection in the future. It has a very solid infrastructure that offers the tranquillity of the suburbs with the advantages of having everything close by in a very pleasant environment.

The property, located in the estate, needs renovation but has a lot of potential, with large rooms, 2 internal patios, large parking area, large terrace with private pool and spectacular sea and mountain views in a panoramic view, something truly unique in the area. No images of the property are attached for the privacy of the owners, if you would like more information please ask for it and we will send you the photos of the property privately. The potential of the property lies mainly in the urban land, due to the multiple investment options it offers.