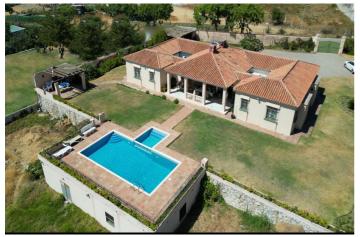

#### PERFECT FOR INVESTORS!

Villa with large plot of land perfect for large investors, it is a property located on a plot of 10.000m2, located in a small neighbourhood of Estepona. Around it we find all kinds of services, restaurants, supermarkets, schools, colleges, bus stop..... its location is unbeatable and that is why it is one of the most sought after areas in recent times, any investment in this area will be quickly revalued. It is a growing area where there are many new luxury properties around and with a strong projection in the future. It has a very solid infrastructure that offers the tranquillity of the suburbs with the advantages of having everything close by in a very pleasant environment.

The property, located in the estate, needs renovation but has a lot of potential, with large rooms, 2 internal patios, large parking area, large terrace with private pool and spectacular sea and mountain views in a panoramic view, something truly unique in the area. No images of the property are attached for the privacy of the owners, if you would like more information please ask for it and we will send you the photos of the property privately. The potential of the property lies mainly in the urban land, due to the multiple investment options it offers.