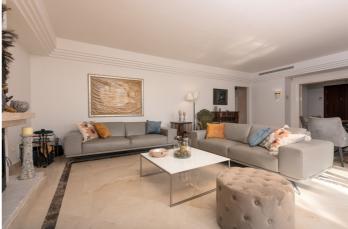

There is a large lounge and dining room with open fireplace, and a separate kitchen which is large enough to accommodate a dining table. There are two bedrooms on the lower level which share a bathroom, and there is also a guest lavatory and laundry room.