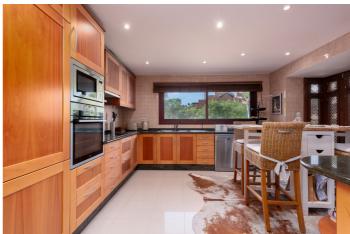

There is a large lounge and dining room with open fireplace, and a separate kitchen which is large enough to accommodate a dining table. There are two bedrooms on the lower level which share a bathroom, and there is also a guest lavatory and laundry room.