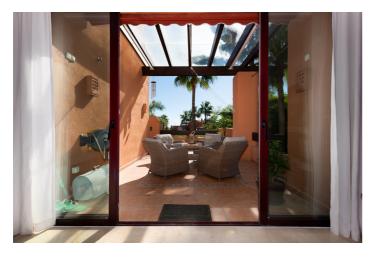

The principal bedroom suite is oversize with a vaulted ceiling, ample wardrobes and a large bathroom with walk-in shower and bathtub.

There is a huge solarium with both covered and uncovered areas which comprise an outside lounge, a barbecue and space enough for a large outside dining area. The solarium and principal bedroom enjoy some of the property's best views.