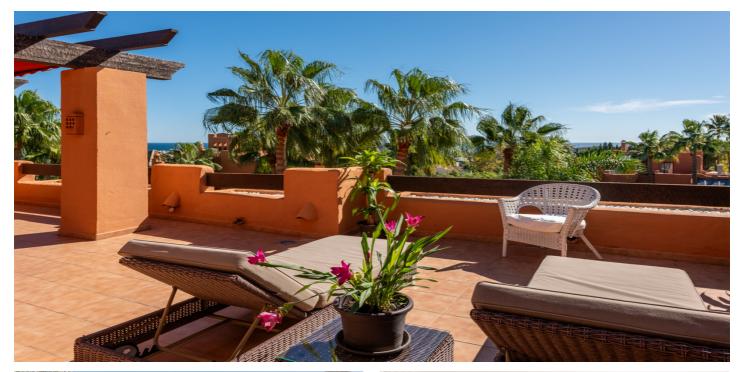

The principal bedroom suite is oversize with a vaulted ceiling, ample wardrobes and a large bathroom with walk-in shower and bathtub.

There is a huge solarium with both covered and uncovered areas which comprise an outside lounge, a barbecue and space enough for a large outside dining area. The solarium and principal bedroom enjoy some of the property's best views.

The urbanisation benefits from 24-hour security, a large and recently refurbished swimming pool, extensive tropical gardens and a well equipped gymnasium.

Viewings are recommended.