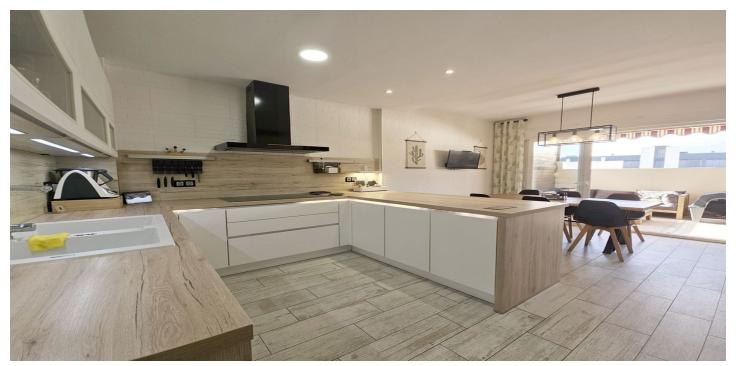

#### **Key Features:**

5 spacious bedrooms: Bright and airy, with built-in wardrobes and plenty of natural light.

Converted basement: +70m2 - A versatile space that can be used as an additional living area, home office, playroom, or gym. There is also a toilet.

Open-plan living and dining area: Offering a comfortable and cozy space for relaxing or entertaining.

Fully equipped kitchen: Modern appliances and ample storage, perfect for culinary enthusiasts.

Private terrace: An outdoor area for al fresco dining or simply enjoying Estepona's sunny climate.