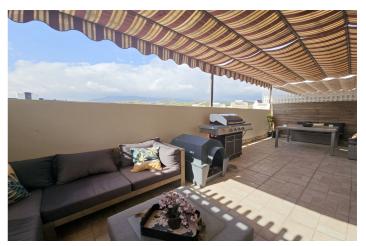

#### **Key Features:**

5 spacious bedrooms: Bright and airy, with built-in wardrobes and plenty of natural light.

Converted basement: +70m2 - A versatile space that can be used as an additional living area, home office, playroom, or gym. There is also a toilet.

Open-plan living and dining area: Offering a comfortable and cozy space for relaxing or entertaining.

Fully equipped kitchen: Modern appliances and ample storage, perfect for culinary enthusiasts.

Private terrace: An outdoor area for al fresco dining or simply enjoying Estepona's sunny climate.

Prime location: Walking distance to local shops, restaurants, schools, and Estepona's stunning beaches.

Move-in ready: This home is available for immediate viewings, with no need for renovations.

Enjoy the convenience of town living while also having access to Estepona's scenic coastal areas. This townhouse offers the perfect balance of space, functionality, and location, making it a must-see property.