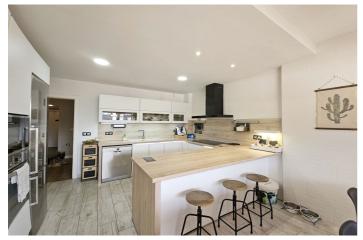

Open-plan living and dining area: Offering a comfortable and cozy space for relaxing or entertaining.

Fully equipped kitchen: Modern appliances and ample storage, perfect for culinary enthusiasts.

Private terrace: An outdoor area for al fresco dining or simply enjoying Estepona's sunny climate.