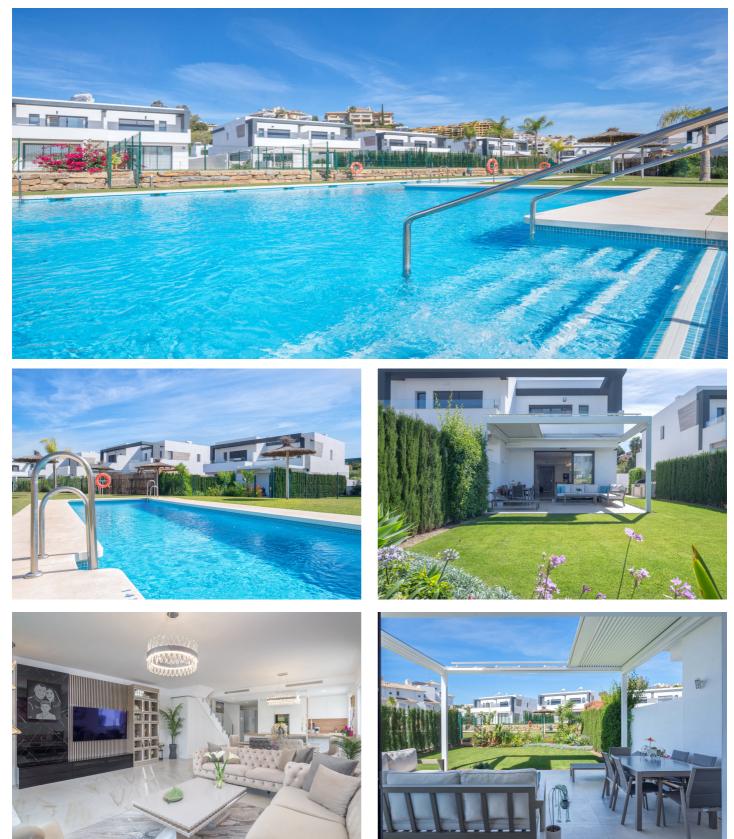

## Costa del Sol, Selwo

Welcome to this stunning NEW property for sale, located in the most sought-after area of the Costa del Sol. This brand new construction was completed in 2022 and is just 10 minutes away from Estepona and Puerto Banus, and 15 minutes from Marbella.

This beautiful house is divided into two floors, with a large living room and an open kitchen on the ground floor, along with a bedroom and bathroom. On the second floor, you will find two large bedrooms, each with its own terrace, and two bathrooms. The house also has direct access to the community pool and its own garden measuring 220 m2, with a covered terrace and a private parking area for 2 cars.

The location of this property is perfect for families, as the prestigious Atlas American School of Malaga is nearby, as well as the La Resina Golf & Country Club and SELWO AVENTURA. All kinds of services are available in the area, and the beach is just 4 minutes away.