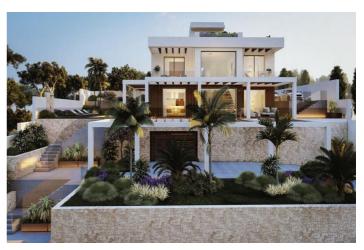

With a building capacity of 30%, suitable for an individual villa of 7.5m in height, allowing for a construction of 326m2 + basement + terraces + porches.

There is an available project for the construction of a total of 484.53m2 villa spanning 4 floors.

The main floor would feature the entrance with access to a spacious open-style living and dining room with a kitchen, laundry room, and large windows leading directly to the terraces, gardens, and swimming pool. It would also include two bedrooms and two bathrooms, a dressing room, and access to the first floor via the staircase or elevator, where there would be three more bedrooms and two bathrooms, all with dressing rooms and terraces. Furthermore, from this floor, there would be access to a large solarium with a chill-out area, BBQ, jacuzzi, and incredible panoramic views.

The basement would include a gym, bathroom, cinema room, wine cellar, and a private garage for multiple cars. Additionally, there would be two interior courtyards providing natural light, making it very bright.

The exterior areas would be surrounded by gardens and a swimming pool with covered and uncovered terrace areas. The price shown is just the parcel.