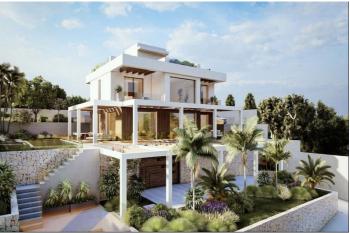

With a building capacity of 30%, suitable for an individual villa of 7.5m in height, allowing for a construction of 326m2 + basement + terraces + porches.

There is an available project for the construction of a total of 484.53m2 villa spanning 4 floors.

The main floor would feature the entrance with access to a spacious open-style living and dining room with a kitchen, laundry room, and large windows leading directly to the terraces, gardens, and swimming pool. It would also include two bedrooms and two bathrooms, a dressing room, and access to the first floor via the staircase or elevator, where there would be three more bedrooms and two bathrooms, all with dressing rooms and terraces. Furthermore, from this floor, there would be access to a large solarium with a chill-out area, BBQ, jacuzzi, and incredible panoramic views.