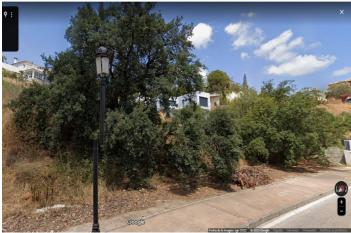

#### Costa del Sol, Elviria

Residential plot in Elviria, in the well-known area of Santa María Golf, just a step away from the golf course and all amenities, well-connected and only minutes away from Marbella and Puerto Banús, as well as the beach. It has access from two streets.

With a building capacity of 30%, suitable for an individual villa of 7.5m in height, allowing for a construction of 326m2 + basement + terraces + porches.

There is an available project for the construction of a total of 484.53m2 villa spanning 4 floors.