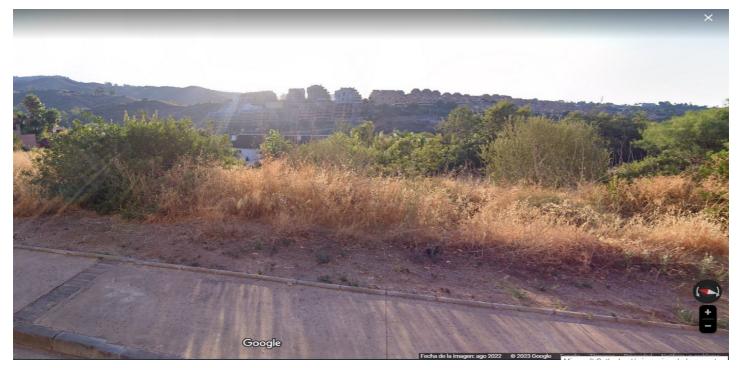

#### Costa del Sol, Elviria

Residential plot in Elviria, in the well-known area of Santa María Golf, just a step away from the golf course and all amenities, well-connected and only minutes away from Marbella and Puerto Banús, as well as the beach. It has access from two streets.

With a building capacity of 30%, suitable for an individual villa of 7.5m in height, allowing for a construction of 326m2 + basement + terraces + porches.

There is an available project for the construction of a total of 484.53m2 villa spanning 4 floors.