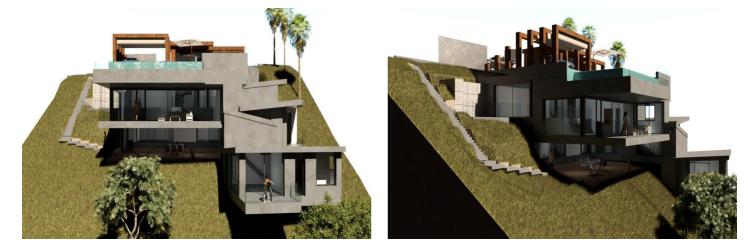

### Costa del Sol, El Rosario

Seize this exceptional opportunity to create your dream home in the prestigious neighborhood of El Rosario, Marbella. This 1,574 m<sup>2</sup> plot comes with approved planning permission for a luxurious 473 m<sup>2</sup> villa, making it an ideal investment for those looking to build a bespoke residence.

Key features include:

Plot Size: 1,574 m<sup>2</sup> Villa Size: Approved plans for a 473 m<sup>2</sup> luxury villa Zoning: Residential Views: Breathtaking panoramic views of the Mediterranean Sea and surrounding mountains Orientation: Southeast-facing for optimal sunlight throughout the day Location: Conveniently located near Marbella's vibrant city center, stunning beaches, and a variety of shops and restaurants Situated in a tranquil and exclusive area, this plot offers both privacy and accessibility. With nearby amenities, schools, and world-class golf courses, you can enjoy the best of the Costa del Sol lifestyle.