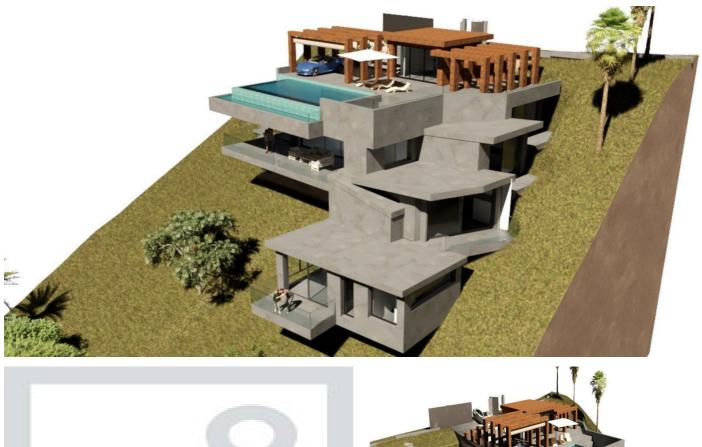

### Costa del Sol, El Rosario

Seize this exceptional opportunity to create your dream home in the prestigious neighborhood of El Rosario, Marbella. This 1,574 m<sup>2</sup> plot comes with approved planning permission for a luxurious 473 m<sup>2</sup> villa, making it an ideal investment for those looking to build a bespoke residence.

Key features include:

Plot Size: 1,574 m<sup>2</sup> Villa Size: Approved plans for a 473 m<sup>2</sup> luxury villa Zoning: Residential Views: Breathtaking panoramic views of the Mediterranean Sea and surrounding mountains Orientation: Southeast-facing for optimal sunlight throughout the day Location: Conveniently located near Marbella's vibrant city center, stunning beaches, and a variety of shops and restaurants Situated in a tranquil and exclusive area, this plot offers both privacy and accessibility. With nearby amenities, schools, and world-class golf courses, you can enjoy the best of the Costa del Sol lifestyle.