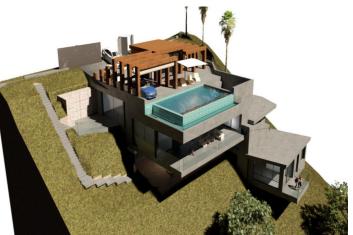

### Costa del Sol, El Rosario

Seize this exceptional opportunity to create your dream home in the prestigious neighborhood of El Rosario, Marbella. This 1,574 m<sup>2</sup> plot comes with approved planning permission for a luxurious 473 m<sup>2</sup> villa, making it an ideal investment for those looking to build a bespoke residence.

Key features include:

Plot Size: 1,574 m<sup>2</sup> Villa Size: Approved plans for a 473 m<sup>2</sup> luxury villa Zoning: Residential Views: Breathtaking panoramic views of the Mediterranean Sea and surrounding mountains Orientation: Southeast-facing for optimal sunlight throughout the day Location: Conveniently located near Marbella's vibrant city center, stunning beaches, and a variety of shops and restaurants Situated in a tranquil and exclusive area, this plot offers both privacy and accessibility. With nearby amenities, schools, and world-class golf courses, you can enjoy the best of the Costa del Sol lifestyle.