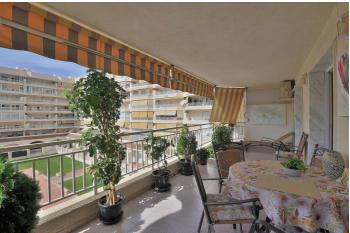

#### Costa del Sol, Los Boliches

Beautiful apartment located in Los Boliches (Fuengirola), at only 300 metres from the beach. PRIME LOCATION walking distance to all amenities and services.

BIG SOUTHWEST FACING TERRACE with beautiful pool and garden views.

Gated complex with communal pool and garden.

COMMUNITY FEES OF ONLY 48 €/month.

The distribution is as follows:

Hall, kitchen + laundry room, bathroom, spacious living room with access to terrace. Back to the living room, corridor, 3rd bedroom, 2nd bedroom with access to terrace and master bedroom with en-suite bathroom and private access to the terrace before mentioned.