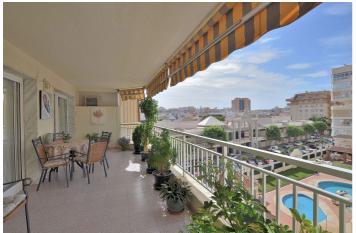

#### Costa del Sol, Los Boliches

Beautiful apartment located in Los Boliches (Fuengirola), at only 300 metres from the beach. PRIME LOCATION walking distance to all amenities and services.

BIG SOUTHWEST FACING TERRACE with beautiful pool and garden views.

Gated complex with communal pool and garden.

COMMUNITY FEES OF ONLY 48 €/month.

The distribution is as follows:

Hall, kitchen + laundry room, bathroom, spacious living room with access to terrace. Back to the living room, corridor, 3rd bedroom, 2nd bedroom with access to terrace and master bedroom with en-suite bathroom and private access to the terrace before mentioned.