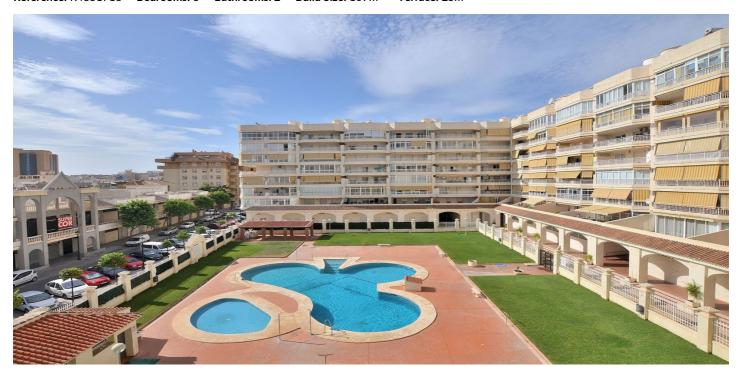

#### Costa del Sol, Los Boliches

Beautiful apartment located in Los Boliches (Fuengirola), at only 300 metres from the beach. PRIME LOCATION walking distance to all amenities and services.

BIG SOUTHWEST FACING TERRACE with beautiful pool and garden views.

Gated complex with communal pool and garden.

COMMUNITY FEES OF ONLY 48 €/month.

The distribution is as follows:

Hall, kitchen + laundry room, bathroom, spacious living room with access to terrace. Back to the living room, corridor, 3rd bedroom, 2nd bedroom with access to terrace and master bedroom with en-suite bathroom and private access to the terrace before mentioned.

Total size: 109 m2. Apartment: 84 m2. Terrace: 25 m2. Floor: 3rd. Community fees: €48/month. IBI tax: €470/year. Rubbish tax: €80/year. Orientation: Southwest.

Year of construction: 1993.

\*Distances:

-Shops: 50 mts.