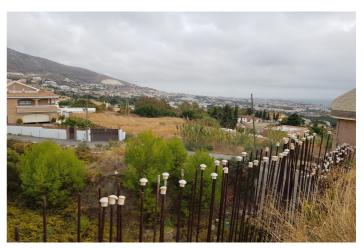

### Costa del Sol, Benalmadena Pueblo

Bank repossessed urban land designated for the construction of up to 22 single family homes or a two storey building situated in the centre of Benalmadena Pueblo.

This plot is a total size of 1.370m2 with a build allowance of 1.900m2 above ground and this does not include the patio and terrace areas.

The retaining walls and foundations have already been put into place at a great cost, so most of the ground work is already prepared.

The plot has a south west orientation with views to the sea and the coastline of Benalmadena.

Ideally located within walking distance to the centre of the town, transport links and a 20 minute drive to the centre of Malaga, the land is an excellent investment and development opportunity.