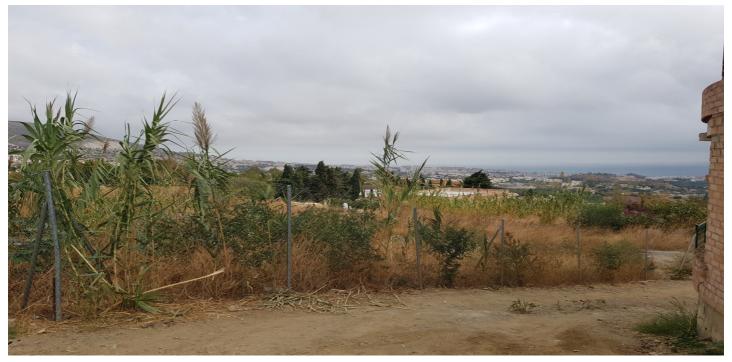

### Costa del Sol, Benalmadena Pueblo

Bank repossessed urban land designated for the construction of up to 22 single family homes or a two storey building situated in the centre of Benalmadena Pueblo.

This plot is a total size of 1.370m2 with a build allowance of 1.900m2 above ground and this does not include the patio and terrace areas.

The retaining walls and foundations have already been put into place at a great cost, so most of the ground work is already prepared.

The plot has a south west orientation with views to the sea and the coastline of Benalmadena.

Ideally located within walking distance to the centre of the town, transport links and a 20 minute drive to the centre of Malaga, the land is an excellent investment and development opportunity.