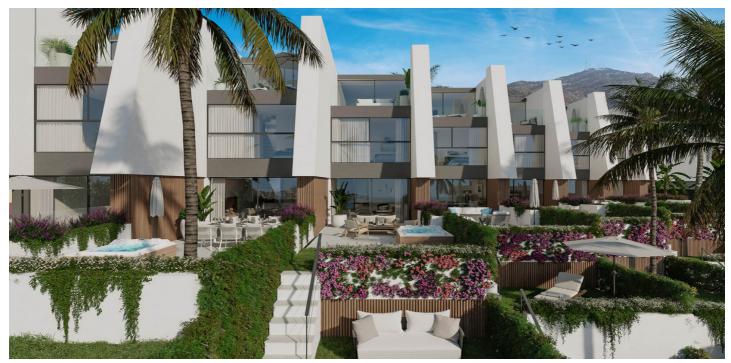

#### Costa del Sol, Fuengirola

An intimate collection of 11 impressive 3 bedroom homes, distributed over 4 floors.

These impressive homes, set over 4 floors provide 3 bedrooms, 2.5 bathrooms, an ample basement area, private parking, garden, solarium and multiple terraces.

The blend of sleek design with the surrounding vibrant landscape offers a unique living sensation, which is enjoyable from every floor.

Each property boasts a bijou private garden, perfect for kids, pets or even adding your own private pool.

The top floor bedroom features a rooftop viewing lounge and solarium. The ideal spot to take in the spectacular sunrises and sunsets.

The double height living room extends out onto the private terrace and garden, perfect for alfresco dining and enjoying the serene coastal environment.