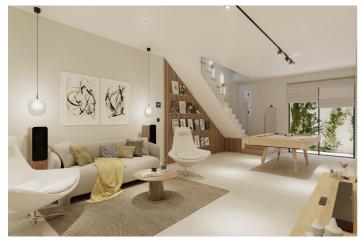

The fully fitted designer kitchen blends seamlessly into the elegant interior.

Leading you through the property is a sleek floating staircase, designed to create a sense of airy openness, accented with contemporary industrial elements.