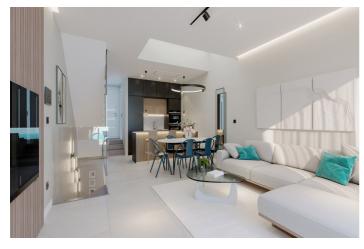

The fully fitted designer kitchen blends seamlessly into the elegant interior.

Leading you through the property is a sleek floating staircase, designed to create a sense of airy openness, accented with contemporary industrial elements.