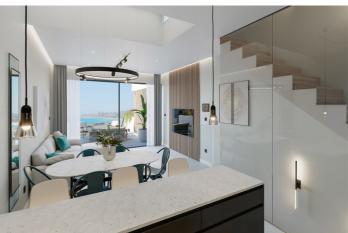

The top floor bedroom features a rooftop viewing lounge and solarium. The ideal spot to take in the spectacular sunrises and sunsets.

The double height living room extends out onto the private terrace and garden, perfect for alfresco dining and enjoying the serene coastal environment.

The fully fitted designer kitchen blends seamlessly into the elegant interior.

Leading you through the property is a sleek floating staircase, designed to create a sense of airy openness, accented with contemporary industrial elements.