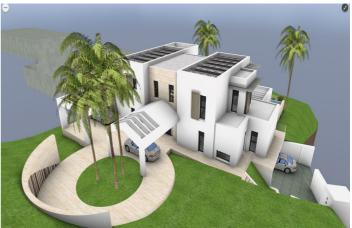

#### Costa del Sol, Benahavís

EXCLUSIVE – Build your dream home on this FLAT RESIDENTIAL PLOT WITH YOUR CHOICE OF TWO VILLA PROJECTS AND BUILDING LICENSE with sweeping views of the sea and coastline in the gated community of Monte Mayor. This is one of the best remaining plots in Monte Mayor with a flat landscape resulting in lower construction costs. Unobstructed panoramic views of the Mediterranean, the straight of Gibraltar and the Atlas Mountains.

Discover the allure of this incredible corner plot offering 3.650 m2 of breathtaking sea views, this stunning villa project has been approved by the Benahavis Town Hall. Build max of 445 m2 (12.2%) and plot development of 912 m2 (25%).