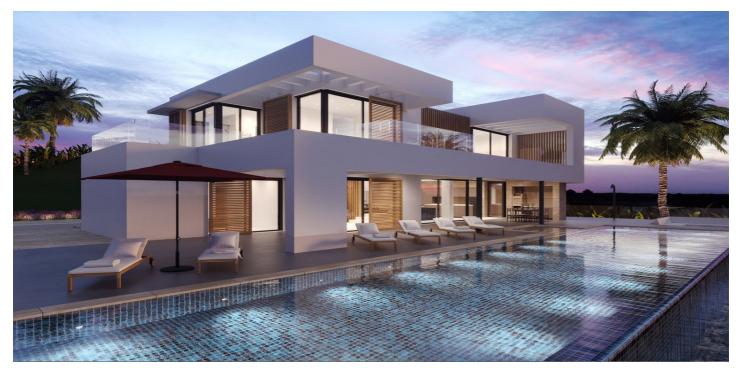

Discover the allure of this incredible corner plot offering 3.650 m2 of breathtaking sea views, this stunning villa project has been approved by the Benahavis Town Hall. Build max of 445 m2 (12.2%) and plot development of 912 m2 (25%).

Positioned to perfection, this south/south-west facing gem is ready to build your dream villa, tailored for an idyllic holiday getaway or year-round living. No need to wait for architectural drawings and licensing, you can get started right away!