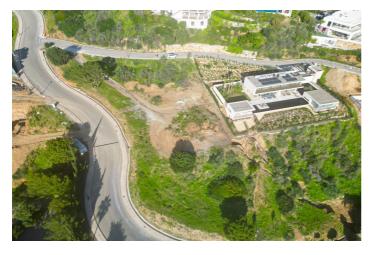

#### Costa del Sol, Benahavís

EXCLUSIVE – Build your dream home on this FLAT RESIDENTIAL PLOT WITH YOUR CHOICE OF TWO VILLA PROJECTS AND BUILDING LICENSE with sweeping views of the sea and coastline in the gated community of Monte Mayor. This is one of the best remaining plots in Monte Mayor with a flat landscape resulting in lower construction costs. Unobstructed panoramic views of the Mediterranean, the straight of Gibraltar and the Atlas Mountains.

Discover the allure of this incredible corner plot offering 3.650 m2 of breathtaking sea views, this stunning villa project has been approved by the Benahavis Town Hall. Build max of 445 m2 (12.2%) and plot development of 912 m2 (25%).