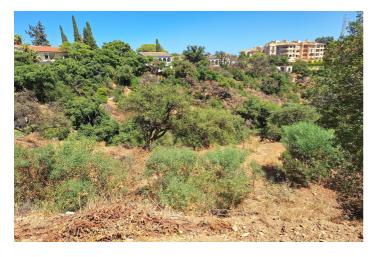

#### Costa del Sol, Elviria

Residential Plot for sale, with building permit included for sale, in Elviria, Marbella. Plot 1542 m<sup>2</sup>.

The plot object of the project is type UE-4 (0.2 m2t/m2s) and is currently without any type of building.

The plot is sold with a Basic Project that defines an isolated single-family home.

The house will have beautiful views of the forests and the sea, it is implemented on three levels at different levels, computing the different areas as basements, ground floor and upper floor according to justification in the graphic documentation.

The characteristic and main use of the building is Residential Use in its single-family housing modality.

Setting: Close To Golf, Close To Shops, Close To Sea, Close To Schools, Close To Forest.

Orientation: South East, South.