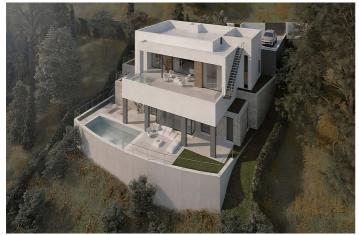

The plot is sold with a Basic Project that defines an isolated single-family home.

The house will have beautiful views of the forests and the sea, it is implemented on three levels at different levels, computing the different areas as basements, ground floor and upper floor according to justification in the graphic documentation.

The characteristic and main use of the building is Residential Use in its single-family housing modality.

Setting: Close To Golf, Close To Shops, Close To Sea, Close To Schools, Close To Forest.

Orientation: South East, South.