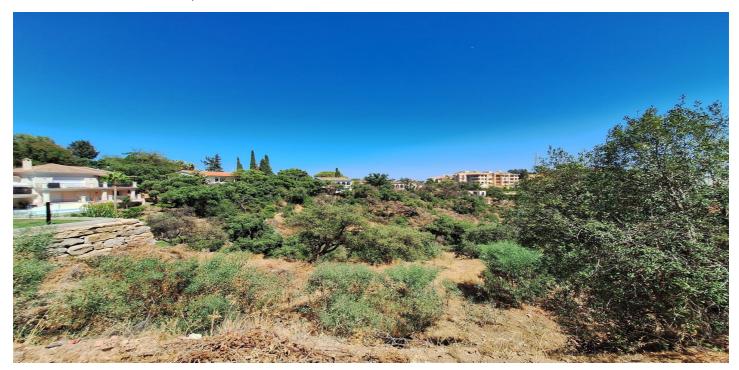

#### Costa del Sol, Elviria

Residential Plot for sale, with building permit included for sale, in Elviria, Marbella. Plot 1542 m<sup>2</sup>.

The plot object of the project is type UE-4 (0.2 m2t/m2s) and is currently without any type of building.

The plot is sold with a Basic Project that defines an isolated single-family home.

The house will have beautiful views of the forests and the sea, it is implemented on three levels at different levels, computing the different areas as basements, ground floor and upper floor according to justification in the graphic documentation.

The characteristic and main use of the building is Residential Use in its single-family housing modality.

Setting: Close To Golf, Close To Shops, Close To Sea, Close To Schools, Close To Forest.

Orientation: South East, South.