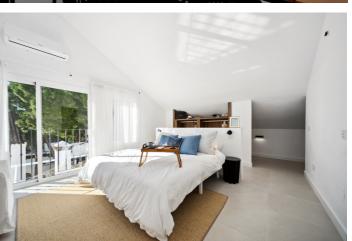

The property has a large open plan dining/living area on the first floor, complete with 2 bedrooms and 1 bathroom. On the top floor the property features 2 master bedrooms complete with ensuite bathrooms, large wardrobes and breath taking views from the bedroom windows.

It boasts lots of natural light, fitted wardrobes in every bedroom and has stylish ceiling spotlights fitted throughout. The kitchen comes fully fitted with a rich walnut colour and handle less cabinetry.