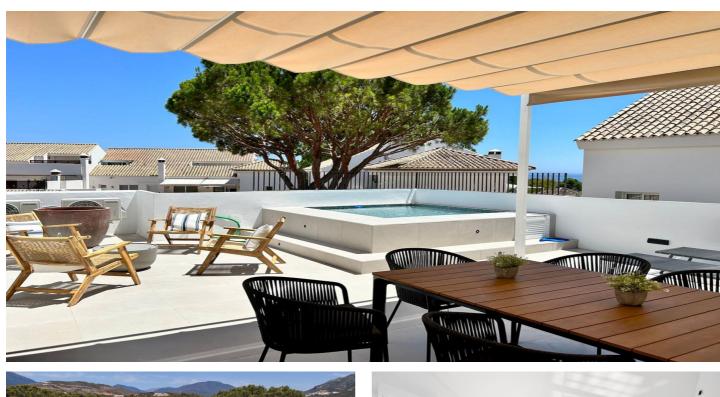

### Costa del Sol, Nueva Andalucía

Brand new to the market and completely renovated to the very highest standard. Located in a gated community within the bustling neighbourhood of Aloha. This south facing duplex penthouse has 4 bedroom and 3 bathrooms. This stunning property features 160m2 interior space with an extensive terrace of 60m2. And it's own small private pool! On top it features beautiful sea and garden views.

The property has a large open plan dining/living area on the first floor, complete with 2 bedrooms and 1 bathroom. On the top floor the property features 2 master bedrooms complete with ensuite bathrooms, large wardrobes and breath taking views from the bedroom windows.

#### **Features:**

Features Covered Terrace Lift Near Transport Private Terrace Fitted Wardrobes WiFi Fiber Optic Views Sea Panoramic Country Garden

Pool Private Security Gated Complex **Orientation** South