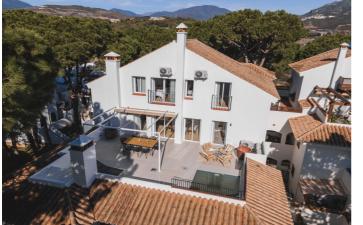

### Costa del Sol, Nueva Andalucía

Brand new to the market and completely renovated to the very highest standard. Located in a gated community within the bustling neighbourhood of Aloha. This south facing duplex penthouse has 4 bedroom and 3 bathrooms. This stunning property features 160m2 interior space with an extensive terrace of 60m2. And it's own small private pool! On top it features beautiful sea and garden views.

#### **Features:**

Features Covered Terrace Lift Near Transport Private Terrace Fitted Wardrobes WiFi Fiber Optic Views Sea Panoramic Country Garden

Pool Private Security Gated Complex **Orientation** South