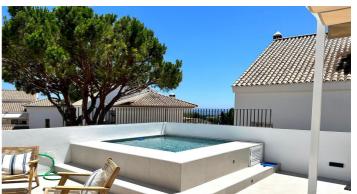

### Costa del Sol, Nueva Andalucía

Brand new to the market and completely renovated to the very highest standard. Located in a gated community within the bustling neighbourhood of Aloha. This south facing duplex penthouse has 4 bedroom and 3 bathrooms. This stunning property features 160m2 interior space with an extensive terrace of 60m2. And it's own small private pool! On top it features beautiful sea and garden views.