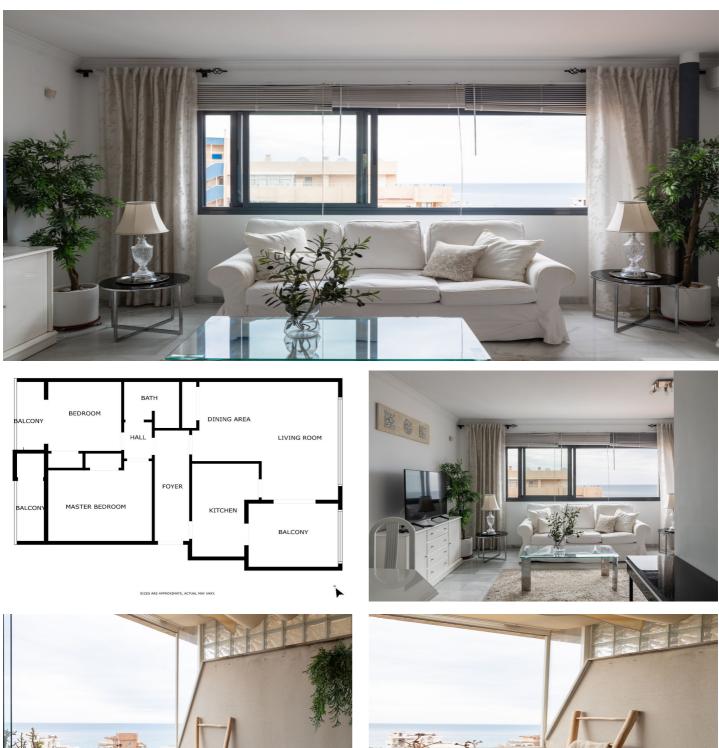

### Costa del Sol, Fuengirola

Discover this wonderful penthouse in an unbeatable location that will captivate you from the first moment. Perfect for those looking for comfort, functional design and spectacular views of the sea.

Upon entering, you will be greeted by a spacious and bright living room with large windows that frame stunning views of the sea. The living room integrates perfectly with the kitchen, creating a cozy and practical space. From here, you access a beautiful terrace, ideal for enjoying your morning coffee or a sunset drink while admiring the tones of twilight. Facing south, this terrace receives sun almost all day, becoming a natural extension of the living room, where you can relax and enjoy the views.

The penthouse has two bedrooms, a large bathroom with shower and a private sauna with its own shower room, located at the rear. The sauna offers impressive views of the mountain and the emblematic figure of "El Toro". Additionally, there is another terrace at the rear, facing west, perfect for watching the beautiful sunsets over the mountains.