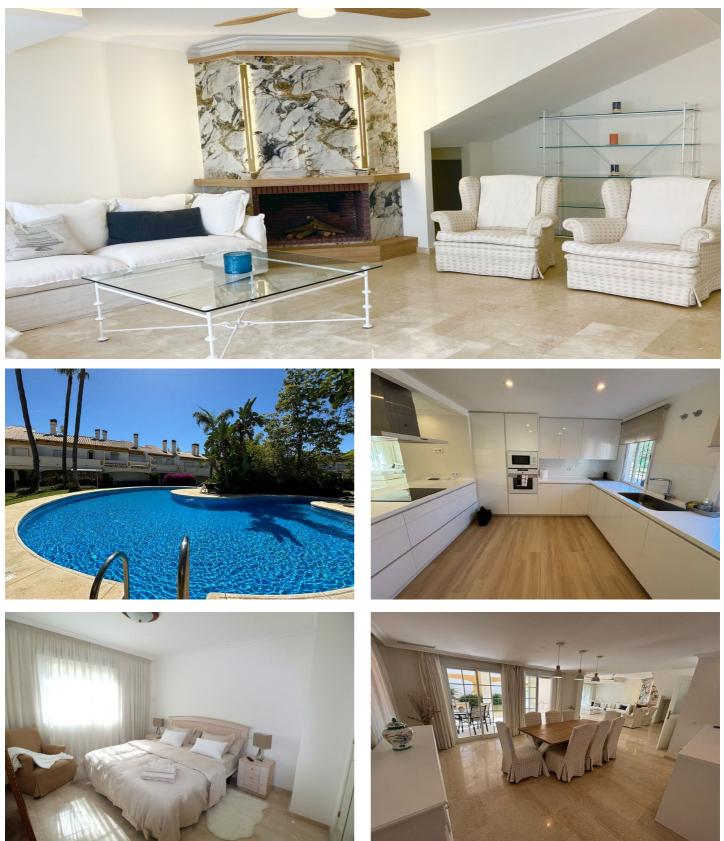

# Costa del Sol, Puerto Banús

Beautiful and bright Semi-Detached House, located in an exclusive area, between Puerto Banús and Cortigo Blanco {Azalea Beach} A few steps from the beach, bars, restaurants, beach bars and the Guadalpin Hotel. This property has 5 large bedrooms and 4 bathrooms, [with 2 ensuite bathrooms], private parking space, beautiful and private garden, community pools and gardens. On the ground floor there is a large, open and bright kitchen, dining room with exit to the terrace and garden, living room with fireplace and exit to the garden, bathrooms, 2 of them ensuite. On the third floor there is another bedroom that can be made into an office or a rest room. Opportunity for investment and can be easily rented short term and long term. It also has a first occupation license. This house was recently renovated with quality materials and the furniture is included in the sale price.

### **Features:**

Features Covered Terrace Near Transport Private Terrace Ensuite Bathroom Marble Flooring Double Glazing Views Garden Pool

#### Pool

Communal Garden Communal Private Easy Maintenance Category Holiday Homes Investment Orientation East West

Setting Beachside Close To Port Urbanisation Close To Marina Furniture Fully Furnished Security Gated Complex Entry Phone Safe **Climate Control** Air Conditioning Fireplace

**Condition** Recently Renovated

Kitchen Fully Fitted Parking Underground