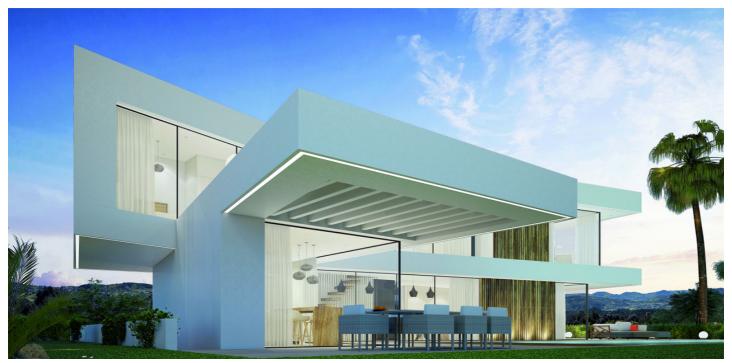

#### Costa del Sol, Benalmádena

Villa is located on a plot of 667 square meters, two minutes from the beach. The unique and clever design allows the Mediterranean wind from the south to travel through every corner of the home and bring a much needed breeze into the home. The property is conveniently divided into 4 bedrooms, 3 full bathrooms and one additional with a toilet.

The gorgeous villa also holds a spacious kitchen with a pool and an underwater window to the gym, two terraces, one with a nightstand, wooden bridge on the upper floor.

They feature a glass wrap design so that the light reflects freedom and fills the magnificent interior of the villa with life. Benalmádena Costa is in fashion and is widely known as the epicenter of Malaga and stands as the host of the most interesting residential and holiday towns on the Costa del Sol.

This villa is an unprecedented home, where avant-garde design marks a turning point for lovers of good living and the enjoyment of the unique.

In an enchanting environment, bathed in Mediterranean light and decorated by the most beautiful sunsets, the perfect natural elements collide to project this magnificent dream home that will be hard to separate yourself from once purchased.