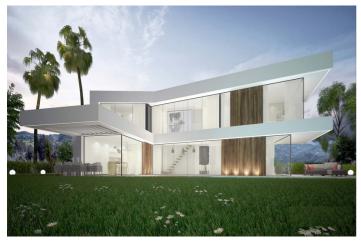

#### Costa del Sol, Benalmádena

Villa is located on a plot of 667 square meters, two minutes from the beach. The unique and clever design allows the Mediterranean wind from the south to travel through every corner of the home and bring a much needed breeze into the home. The property is conveniently divided into 4 bedrooms, 3 full bathrooms and one additional with a toilet.

The gorgeous villa also holds a spacious kitchen with a pool and an underwater window to the gym, two terraces, one with a nightstand, wooden bridge on the upper floor.

They feature a glass wrap design so that the light reflects freedom and fills the magnificent interior of the villa with life. Benalmádena Costa is in fashion and is widely known as the epicenter of Malaga and stands as the host of the most interesting residential and holiday towns on the Costa del Sol.

This villa is an unprecedented home, where avant-garde design marks a turning point for lovers of good living and the enjoyment of the unique.

In an enchanting environment, bathed in Mediterranean light and decorated by the most beautiful sunsets, the perfect natural elements collide to project this magnificent dream home that will be hard to separate yourself from once purchased.