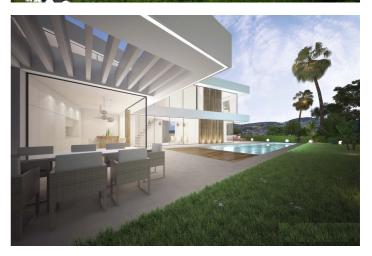

#### Costa del Sol, Benalmádena

Villa is located on a plot of 667 square meters, two minutes from the beach. The unique and clever design allows the Mediterranean wind from the south to travel through every corner of the home and bring a much needed breeze into the home. The property is conveniently divided into 4 bedrooms, 3 full bathrooms and one additional with a toilet.

The gorgeous villa also holds a spacious kitchen with a pool and an underwater window to the gym, two terraces, one with a nightstand, wooden bridge on the upper floor.

They feature a glass wrap design so that the light reflects freedom and fills the magnificent interior of the villa with life. Benalmádena Costa is in fashion and is widely known as the epicenter of Malaga and stands as the host of the most interesting residential and holiday towns on the Costa del Sol.

This villa is an unprecedented home, where avant-garde design marks a turning point for lovers of good living and the enjoyment of the unique.

In an enchanting environment, bathed in Mediterranean light and decorated by the most beautiful sunsets, the perfect natural elements collide to project this magnificent dream home that will be hard to separate yourself from once purchased.