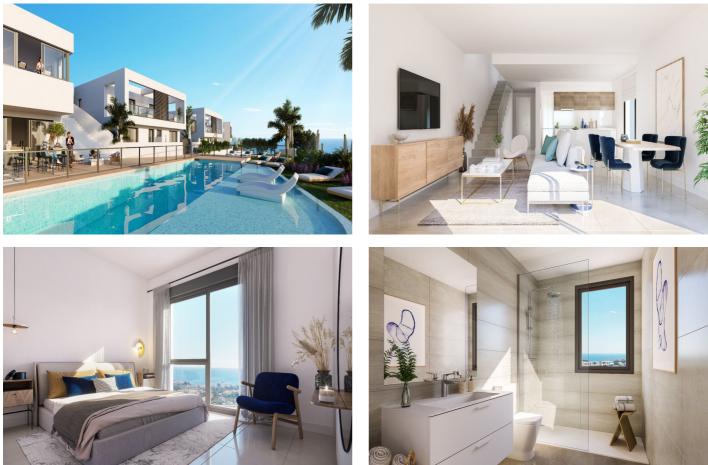

### Costa del Sol, Mijas Costa

Introducing a remarkable new off-plan development of contemporary semi-detached houses in Riviera del Sol, Mijas, with views over the mediterranean. The 3 and 4 bedroom homes each have a built area of 120m<sup>2</sup>-145m<sup>2</sup>, distributed over 2 floors, together with a garden and the option to add a private pool. Each home has been designed with quality and comfort in mind, and the outdoor space is ideal for enjoying the Costa del Sol's magnificent climate..

The communal areas include a saline chlorination pool, gymnasium, co-working area, and landscaped garden areas. The build specifications, amenities and location make these semi-detached houses excellent value for money.

### Features:

Features Covered Terrace Ensuite Bathroom Fitted Wardrobes Gym Views Beach

Parking Garage Private More Than One Open Orientation East South

Setting Close To Golf Close To Sea Close To Shops Close To Schools Category Contemporary Off Plan New Development Climate Control Cold A/C Hot A/C

Garden Communal Private Landscaped