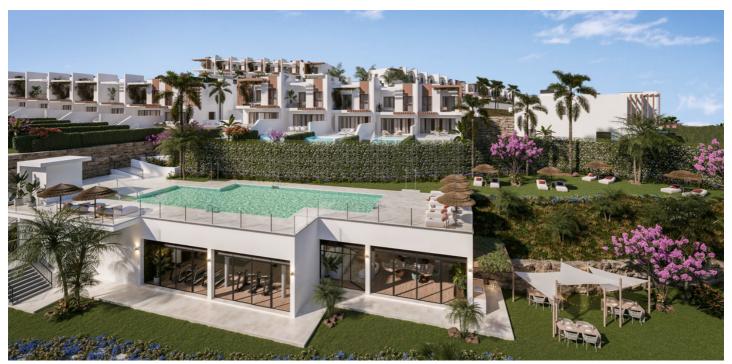

#### Costa del Sol, Mijas Costa

SOLEIA LIVING CHAPARRAL GOLF, a paradise in the heart of the Costa del Sol, where the natural beauty of the surroundings merges with the passion for golf, water sports and the "Slow Living" lifestyle.

SOLEIA is a project of 69 luxury villas of 3 and 4 bedrooms, starting with a 1st phase of 23 villas and 2nd phase of 46 villas, with the best orientation, South/ South West, and spectacular sea and golf views. Only 2 minutes walk to the clubhouse of the 18 hole El Chaparral golf course and walking distance to the beach! Large outdoor spaces with extensive terraces and garden and spacious and bright interior spaces. A private swimming pool in the garden and an indoor lift in the property are some of the optional extras on offer. The communal areas include large swimming pools with sea and golf course views, barbecue area, coworking space, fully equipped gym and Spa with sauna and Turkish bath. The SoleiApp is a tool that the owners will have to stay connected and make their life easier, it is like a digital concierge. A privileged location and very well communicated right in the middle between Malaga and Marbella, only 20 minutes drive from Malaga airport and the access road to the development links directly to the coast road CN340 at km 203,5

Already under construction.

PHASE 1 SOLD OUT

The estimated delivery date of phase 2 is Q3 2027.

3 bedroom villas from 957.000 € and 4 bedroom villas from 1.011.000 €

Fully fitted and equipped Italian design kitchen, 2 parking & storage room. Communal areas: 2 swimming pools, turkish bath, sauna, fully equipped gym, coworking area, barbecue area & much more.