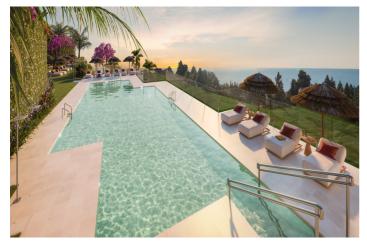

SOLEIA is a project of 69 luxury villas of 3 and 4 bedrooms, starting with a 1st phase of 23 villas and 2nd phase of 46 villas, with the best orientation, South/ South West, and spectacular sea and golf views. Only 2 minutes walk to the clubhouse of the 18 hole El Chaparral golf course and walking distance to the beach! Large outdoor spaces with extensive terraces and garden and spacious and bright interior spaces. A private swimming pool in the garden and an indoor lift in the property are some of the optional extras on offer. The communal areas include large swimming pools with sea and golf course views, barbecue area, coworking space, fully equipped gym and Spa with sauna and Turkish bath. The SoleiApp is a tool that the owners will have to stay connected and make their life easier, it is like a digital concierge. A privileged location and very well communicated right in the middle between Malaga and Marbella, only 20 minutes drive from Malaga airport and the access road to the development links directly to the coast road CN340 at km 203,5

Already under construction.

PHASE 1 SOLD OUT

The estimated delivery date of phase 2 is Q3 2027.

3 bedroom villas from 957.000 € and 4 bedroom villas from 1.011.000 €

Fully fitted and equipped Italian design kitchen, 2 parking & storage room. Communal areas: 2 swimming pools, turkish bath, sauna, fully equipped gym, coworking area, barbecue area & much more.