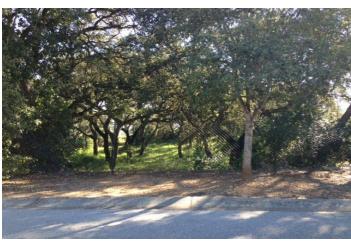

#### Costa de la Luz, Sotogrande Alto

Excellent plot located in the highest central part of Sotogrande with an area of 2,586 m2 which adjoins a large green area giving lots of privacy. The plot has charm for its abundant mature cork trees and is only 5 minutes from the commercial areas, Puerto, Marina, equestrian center, Valderrama golf courses, Almenara and the Sotogrande International School. With planning permission for a detached house and include a good sized pool. It includes all utilities: water, electricity, telephone and sewerage. It is recommended to visit.