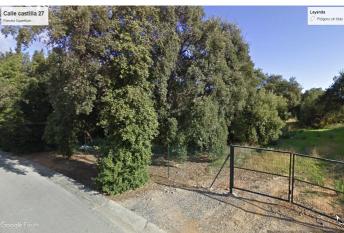

#### Costa de la Luz, Sotogrande Alto

Excellent plot located in the highest central part of Sotogrande with an area of 2,586 m2 which adjoins a large green area giving lots of privacy. The plot has charm for its abundant mature cork trees and is only 5 minutes from the commercial areas, Puerto, Marina, equestrian center, Valderrama golf courses, Almenara and the Sotogrande International School. With planning permission for a detached house and include a good sized pool. It includes all utilities: water, electricity, telephone and sewerage. It is recommended to visit.