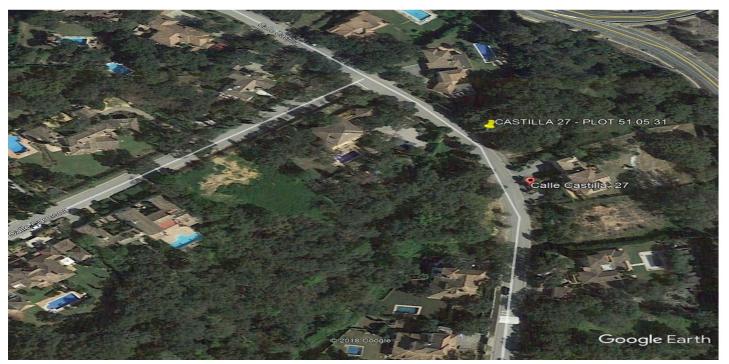

#### Costa de la Luz, Sotogrande Alto

Excellent plot located in the highest central part of Sotogrande with an area of 2,586 m2 which adjoins a large green area giving lots of privacy. The plot has charm for its abundant mature cork trees and is only 5 minutes from the commercial areas, Puerto, Marina, equestrian center, Valderrama golf courses, Almenara and the Sotogrande International School. With planning permission for a detached house and include a good sized pool. It includes all utilities: water, electricity, telephone and sewerage. It is recommended to visit.