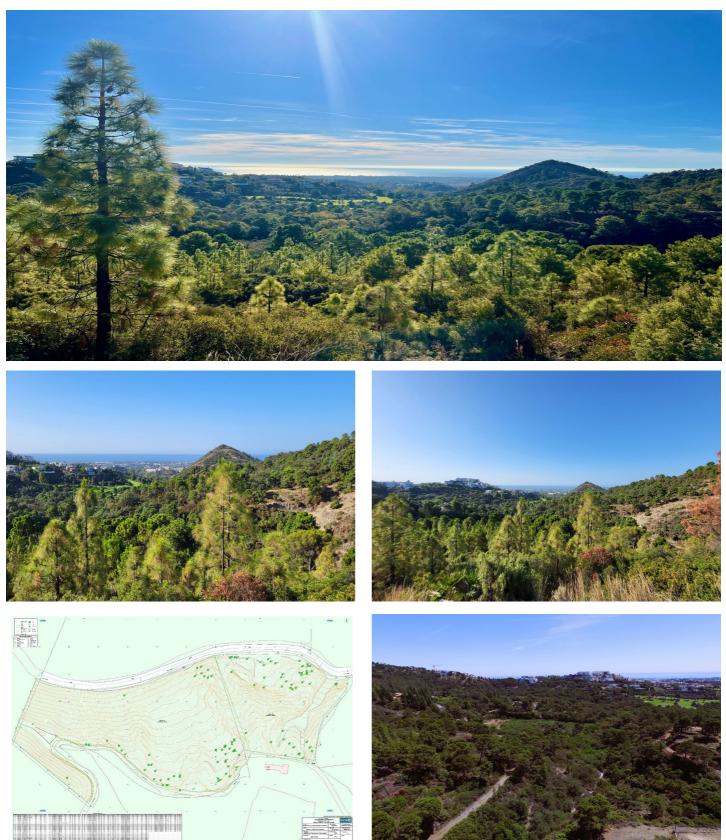

# Costa del Sol, Benahavís

Undoubtedly one of the largest and most scenic residential plots available on the Costa del Sol - an extraordinary private estate of 34,506 m2, classified as rustic land, but with permission to build 1% above-ground habitable space, meaning that you could build the villa of your dreams in a 5\* location, with all the privacy and outdoor space you could ever want.

#### Features:

**Orientation** South **Views** Sea Mountain

Category Investment

HI HOMES | +34 951 084 264 | info@hihomesmarbella.com