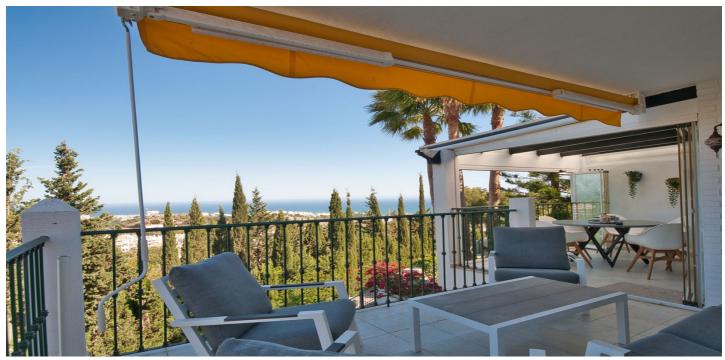

#### Costa del Sol, Benalmádena

Semi detached townhouse close to the center of Benalmadena. A carport next to the main entrance. On the main floor are the kitchen, bedroom with en-suite bathroom, lounge-dining with access to a covered terrace that is partly glaze in and a guest toilet. Very good sea views from this level. On the upper floor is the solarium with even better sea views and a BBQ area. On the lower level are two bedrooms that share a bathroom and a very large bedroom with en-suite bathroom. Laundry room. The bedrooms on the lower leven all have access to the garden/terrace.

## **HIHOMES**

**Features:** 

Ensuite Bathroom Double Glazing Fitted Wardrobes

Features Orientation Climate Control
Covered Terrace South Fast Air Conditioning

Covered Terrace South East Air Conditioning
Private Terrace
Storage Room