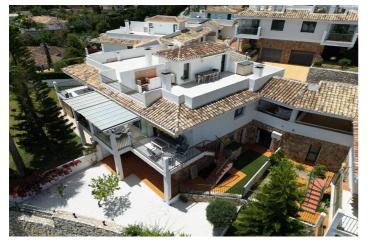

#### Costa del Sol, Benalmádena

Semi detached townhouse close to the center of Benalmadena. A carport next to the main entrance. On the main floor are the kitchen, bedroom with en-suite bathroom, lounge-dining with access to a covered terrace that is partly glaze in and a guest toilet. Very good sea views from this level. On the upper floor is the solarium with even better sea views and a BBQ area. On the lower level are two bedrooms that share a bathroom and a very large bedroom with en-suite bathroom. Laundry room. The bedrooms on the lower leven all have access to the garden/terrace.