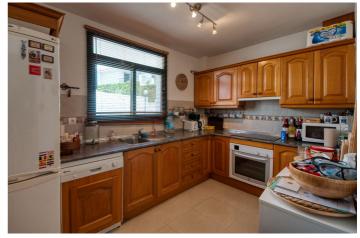

#### Costa del Sol, Benalmádena

Semi detached townhouse close to the center of Benalmadena. A carport next to the main entrance. On the main floor are the kitchen, bedroom with en-suite bathroom, lounge-dining with access to a covered terrace that is partly glaze in and a guest toilet. Very good sea views from this level. On the upper floor is the solarium with even better sea views and a BBQ area. On the lower level are two bedrooms that share a bathroom and a very large bedroom with en-suite bathroom. Laundry room. The bedrooms on the lower leven all have access to the garden/terrace.