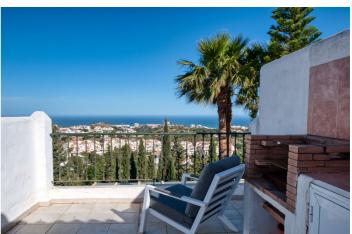

#### Costa del Sol, Benalmádena

Semi detached townhouse close to the center of Benalmadena. A carport next to the main entrance. On the main floor are the kitchen, bedroom with en-suite bathroom, lounge-dining with access to a covered terrace that is partly glaze in and a guest toilet. Very good sea views from this level. On the upper floor is the solarium with even better sea views and a BBQ area. On the lower level are two bedrooms that share a bathroom and a very large bedroom with en-suite bathroom. Laundry room. The bedrooms on the lower leven all have access to the garden/terrace.

## **HIHOMES**

**Features:** 

Ensuite Bathroom Double Glazing Fitted Wardrobes

Features Orientation Climate Control
Covered Terrace South Fast Air Conditioning

Covered Terrace South East Air Conditioning
Private Terrace
Storage Room