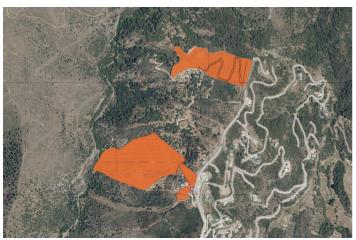

## Land for sale in Benahavís, Benahavís

5,068,000 €

Reference: R4741804 Plot Size: 50,680m<sup>2</sup>

## Costa del Sol, Benahavís

One expansive plot has just become available in the highly sought-after Monte Mayor area.

Surrounded by stunning modern villas and breathtaking landscapes, these plot presents a perfect opportunity for discerning investors.