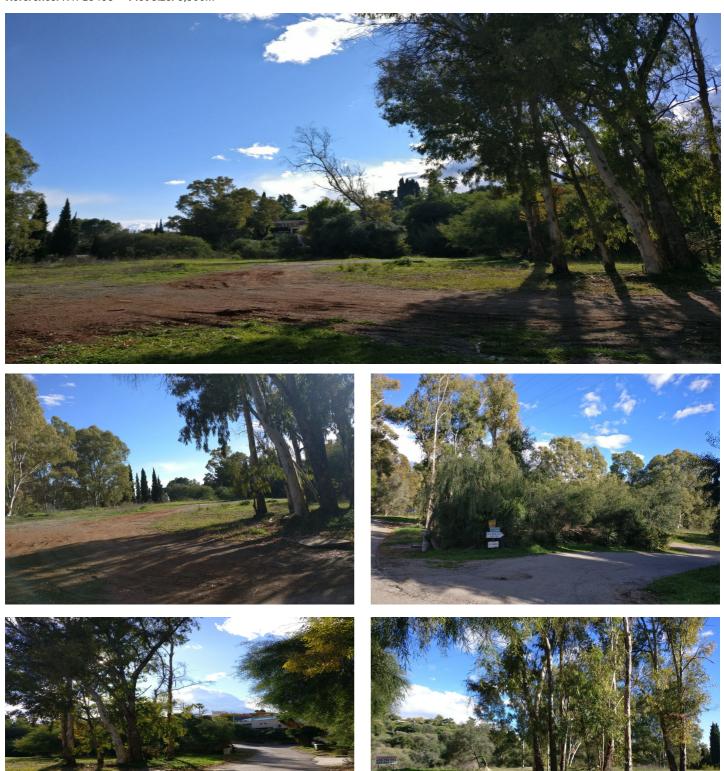

### Costa del Sol, Benahavís

Large 6800m2 plot for sale in Fuente del Espanto, on the ronda road. The plot is fully urban, easy and quick to obtain license as its in Benahavis municipality.

Land type: Urbano Finalist with residential use

Building allowance is 20%, meaning you can build a 1200m2 villa on the plot (excl basements and terraces) Occupation % 15%