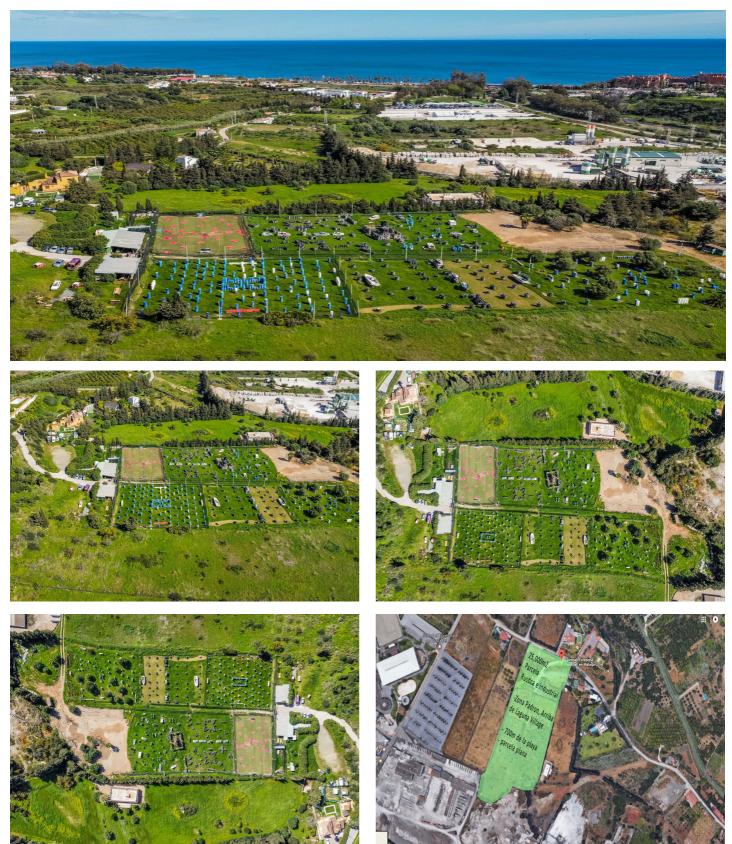

## Land for sale in Estepona, Estepona

**Reference:** R4689625 **Plot Size:** 24,135m<sup>2</sup>

### Costa del Sol, Estepona

\*\*Magnificent plot of land of 24,135 m<sup>2</sup> in Estepona, with water, electricity, and both rustic and industrial zoning<sup>\*\*</sup>, located in a strategic area that offers great potential for various projects. With its exceptional features and privileged location, this property allows for a wide range of development options.

Possible uses for the land:

1. \*\*Equestrian center\*\*: Ideal for creating a horse-related business, with facilities such as stables, riding arenas, and other spaces designed for equestrian activities and horse breeding.

2. \*\*Agricultural or livestock business\*\*: The plot is perfect for agricultural or livestock projects, taking advantage of its agricultural zoning for production and animal breeding.

3. \*\*Outdoor sports and rural activities\*\*: An extensive plot surrounded by nature, offering ample opportunities for outdoor sports such as motocross, quads, paintball, mountain bike trails, and sports circuits, making it a perfect destination for lovers of rural adventure activities.

Key features:

- \*\*Excellent location\*\*: Situated in the El Padron area, just 1 km from the sea and 10 minutes from the center of Estepona. With direct access from the A-7 motorway, it connects easily to Estepona (3 km), Puerto Banús (10 km), and Málaga (75 km), ensuring excellent communication and proximity to services and tourist areas.

- \*\*Panoramic views\*\*: The plot is located on a hill with a gentle slope, offering spectacular views of the surrounding landscape, the sea, and the coast.

- \*\*Industrial use allowed\*\*: The lower part of the plot is classified as industrial land, allowing the construction of industrial warehouses, storage facilities, or other industrial buildings, expanding the options for developing various types of businesses.

- \*\*Accessibility and convenience\*\*: The property has two private access points and ample parking space, making it easy to access and suitable for businesses that require large amounts of traffic or for setting up activity centers.